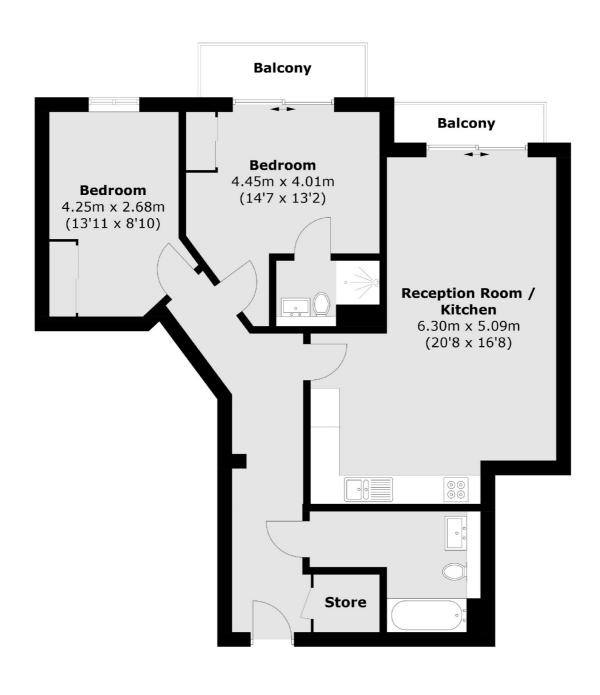

## Ellerton Road, KT6

£525,000

With an open plan kitchen/living room/dining room, two double bedrooms, two bathrooms, two private balconies and a communal roof terrace, this luxury apartment offers ample space inside and out.

## **Features**

Two Bedroom
Two Bathroom
Two Private Balconies
Communal Roof Terrace
Allocated Parking
Luxury Apartment

Surbiton 020 8390 3939 dexters.co.uk

## Ellerton Road, Surbiton, KT6

Total area (approx.): 81.2 sq. m (874.0 sq. ft) Balcony: 6.1 sq. m (65.6 sq. ft)

Surbiton

Surbiton

KT64QU

Sales

2 Claremont Road

020 8390 3939