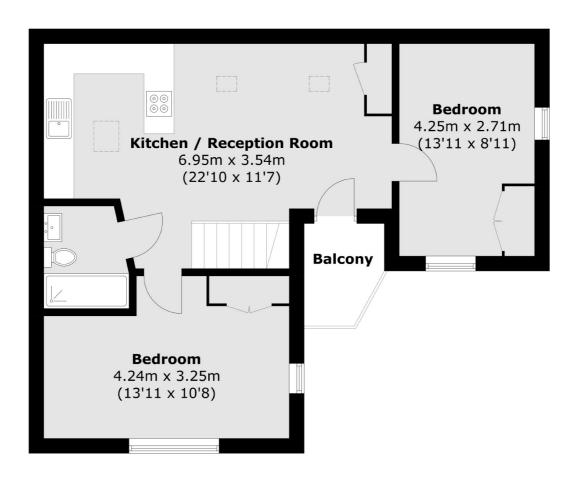

# **Dexters**









# Windmill Lane, KT6 £420,000

This two bedroom first floor maisonette has a spacious open plan kitchen/living room, two good sized bedrooms and a family bathroom. The property further benefits from a private balcony, a pretty private secluded garden patio with garden shed, off-street parking and a share of the freehold.

Windmill Lane is a peaceful road situated under 150 metres from Long Ditton Green and 0.2 miles from Victoria Recreation Ground. Surbiton town centre and train station are under a mile and the River Thames's tow path is under half a mile.

#### **Features**

Two Double Bedrooms Private Balcony Off-Street Parking Private Garden Share Of Freehold No Onward Chain

Surbiton 020 8390 3939 dexters.co.uk

## Windmill Lane, Surbiton, KT6



### **First Floor**



### **Ground Floor**

Total area (approx.): 61.2 sq. m (658.7 sq. ft) Balcony area (approx.): 2.9 sq. m (31.2 sq. ft)



Surbiton

Surbiton

KT64QU

Sales

2 Claremont Road

020 8390 3939