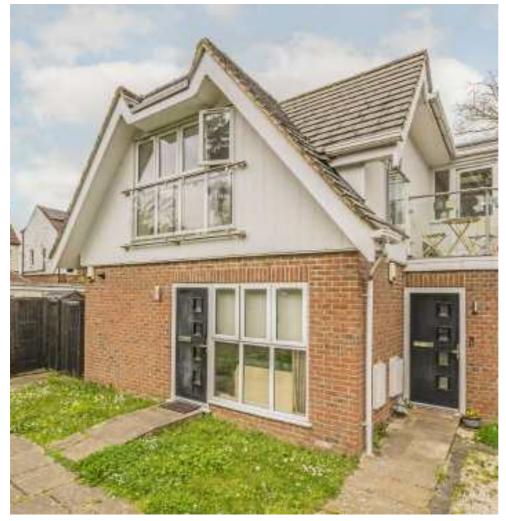

# Windmill Lane, KT6 £420,000

This two bedroom first floor maisonette has a spacious open plan kitchen/living room, two good sized bedrooms and a family bathroom. The property further benefits from a private balcony, a pretty private secluded garden patio with garden shed, off-street parking and a share of the freehold.

Windmill Lane is a peaceful road situated under 150 metres from Long Ditton Green and 0.2 miles from Victoria Recreation Ground. Surbiton town centre and train station are under a mile and the River Thames's tow path is under half a mile.

#### **Features**

Two Double Bedrooms Private Balcony Off-Street Parking Private Garden Share Of Freehold No Onward Chain

Surbiton 020 8390 3939 dexters.co.uk