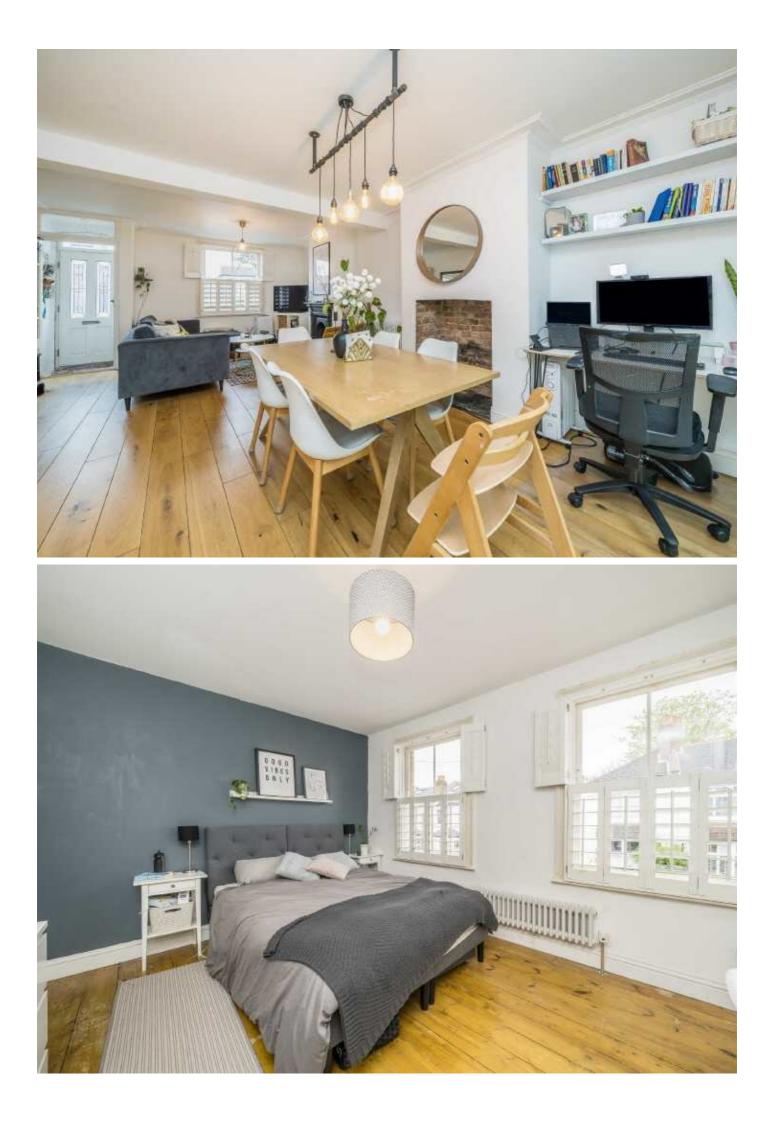

The ground floor has been extended and hosts a modern open plan set up with a living and dining area, a contemporary kitchen with a large island and sliding doors on to the garden.

Upstairs, there are two double bedrooms and a large family bathroom. Outside, there is a private rear garden with a patio area and a lawn.