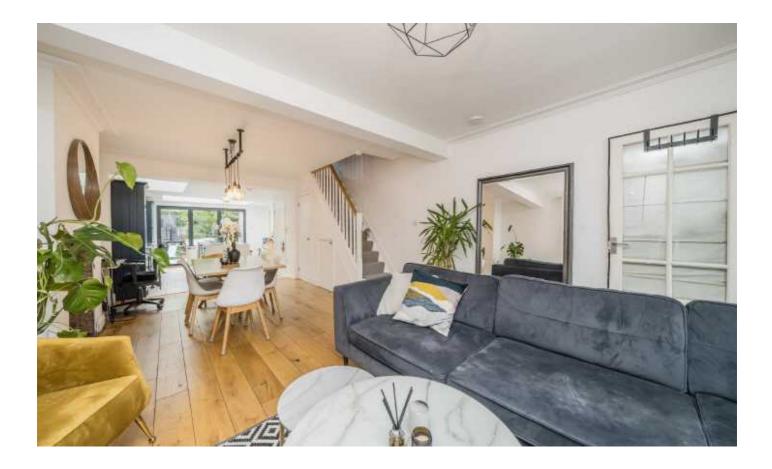

The ground floor has been extended and hosts a modern open plan set up with a living and dining area, a contemporary kitchen with a large island and sliding doors on to the garden.

Upstairs, there are two double bedrooms and a large family bathroom. Outside, there is a private rear garden with a patio area and a lawn.