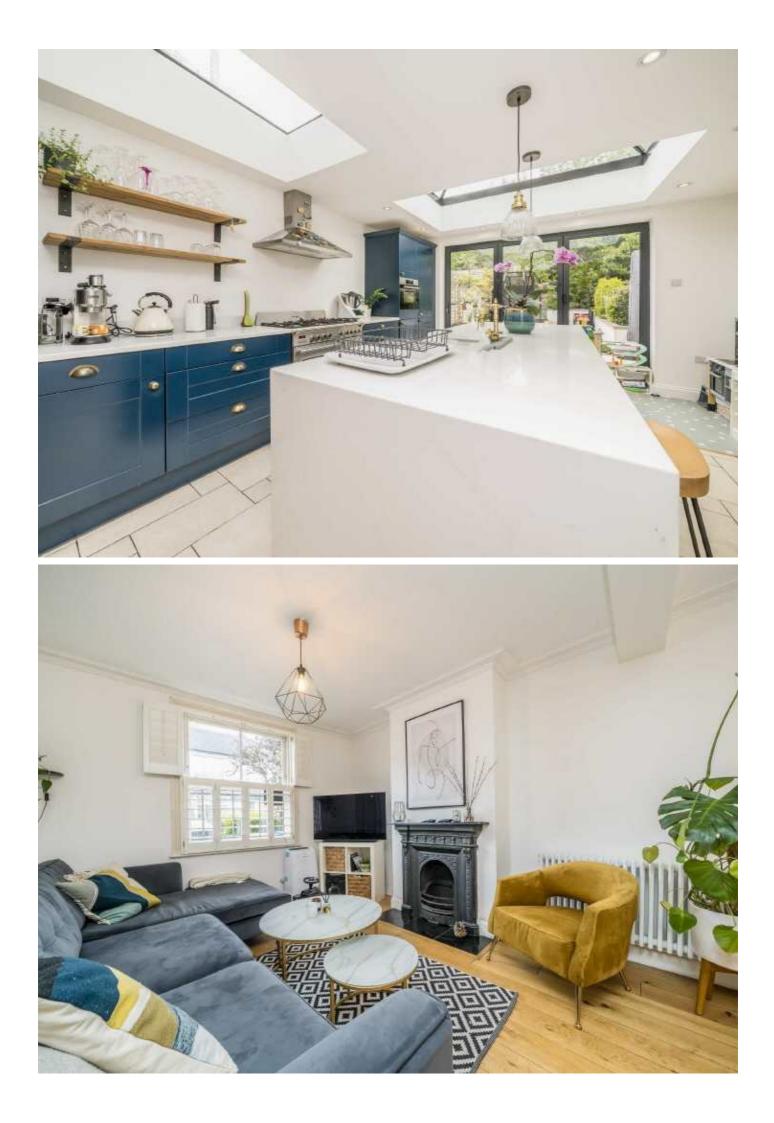

The ground floor has been extended and hosts a modern open plan set up with a living and dining area, a contemporary kitchen with a large island and sliding doors on to the garden.

Upstairs, there are two double bedrooms and a large family bathroom. Outside, there is a private rear garden with a patio area and a lawn.