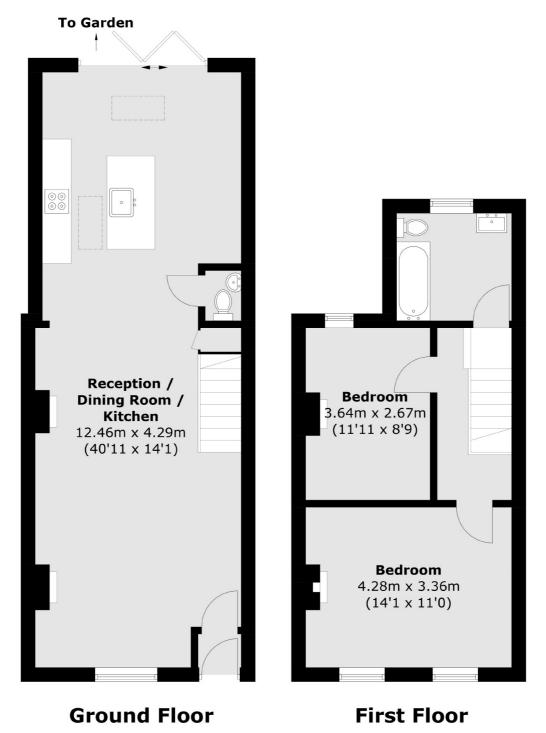

## Beaconsfield Road, Surbiton, KT5

Total area (approx.): 89.6 sq. m (964.4 sq. ft)

Surbiton 2 Claremont Road Surbiton KT6 4QU Sales 020 8390 3939 Energy Rating: C. We aim to make our particulars both accurate and reliable. However they are not guaranteed; nor do they form part of an offer or contract. If you require clarification on any points then please contact us, especially if you're traveling some distance to view. Please note that appliances and heating systems have not been tested and therefore no warranties can be given as to their good working order.