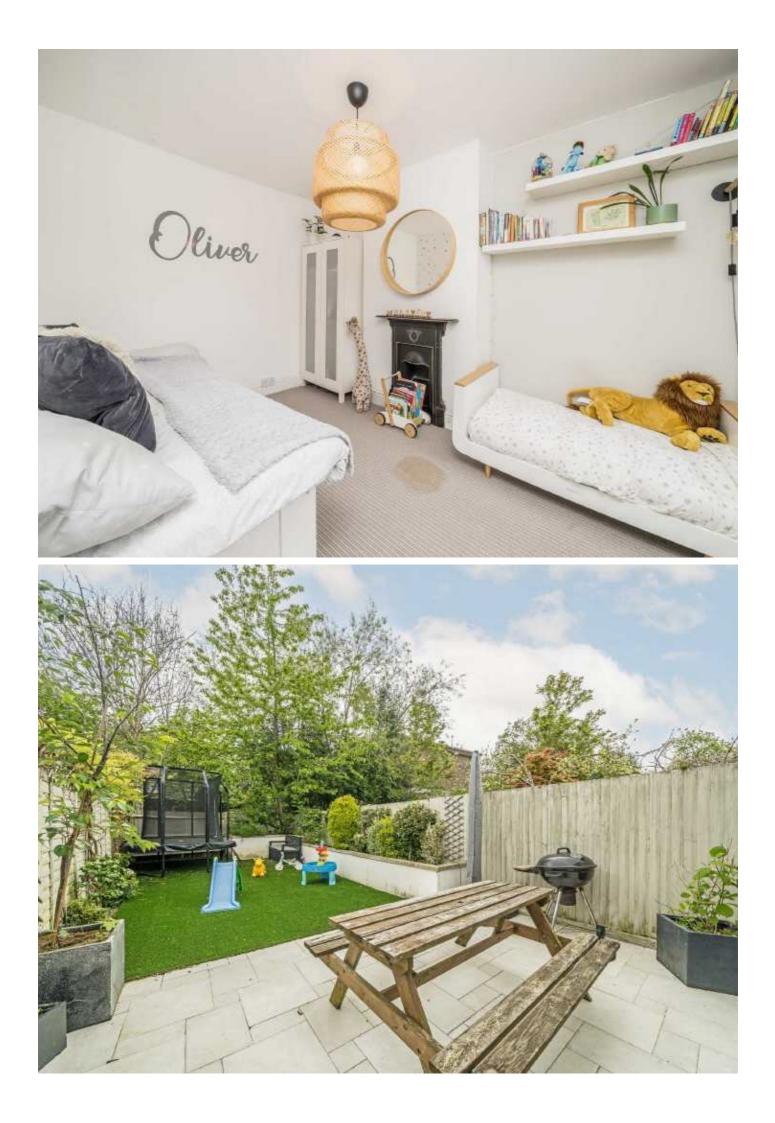

## **Beaconsfield Road, KT5**

This stylish period house is full of character and charm and has been beautifully renovated throughout. Accommodation includes a spacious open plan kitchen/living/dining room, two double bedrooms, a large bathroom and landscaped garden.

The ground floor has been extended and hosts a modern open plan set up with a living and dining area, a contemporary kitchen with a large island and sliding doors on to the garden.

Upstairs, there are two double bedrooms and a large family bathroom. Outside, there is a private rear garden with a patio area and a lawn.

## Features

Victorian House Two Double Bedrooms Large Bathroom Renovated Kitchen Landscaped Garden Sought After Road