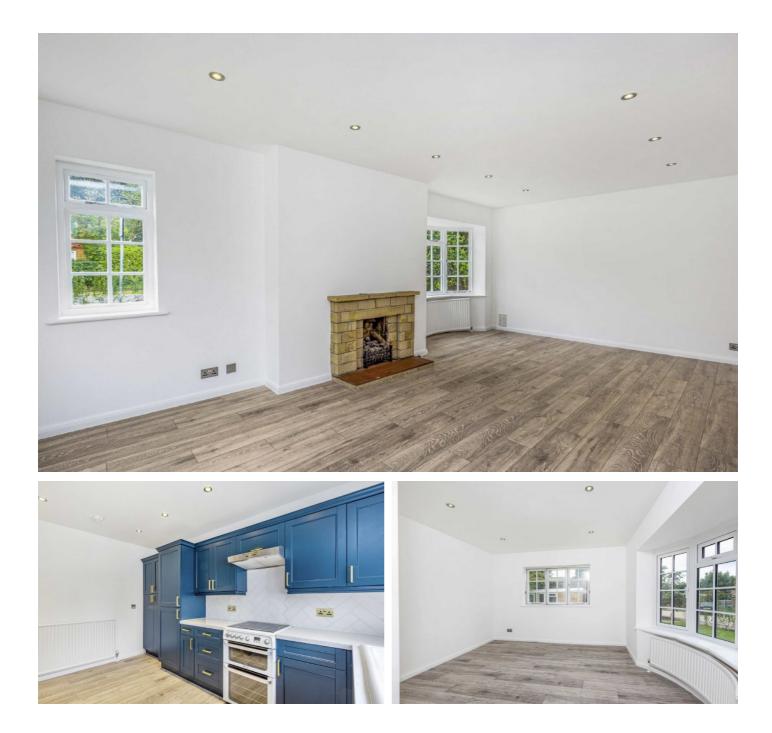

## Beechwood Close, KT6

The ground floor offers a reception room with two bay windows and a fireplace, making the room spacious and homely. There is also a modern kitchen, a downstairs bedroom and a shower room.