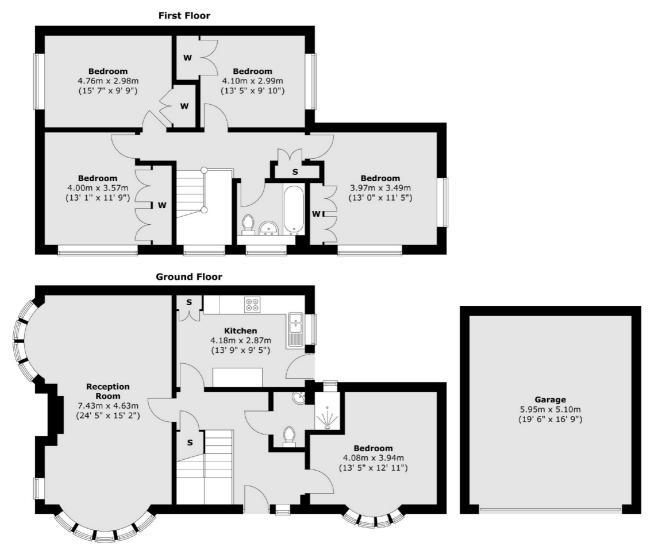

### Beechwood Close, Surbiton, KT6

Total area (approx.) : 145 sq. m (1561 sq. ft) Total garage area (approx.) : 31.3 sq. m (337 sq. ft)

Surbiton 2 Claremont Road Surbiton KT6 4QU Lettings 020 8390 6544 Energy Rating: D. We aim to make our particulars both accurate and reliable. However they are not guaranteed; nor do they form part of an offer or contract. If you require clarification on any points then please contact us, especially if you're traveling some distance to view. Please note that appliances and heating systems have not been tested and therefore no warranties can be given as to their good working order.