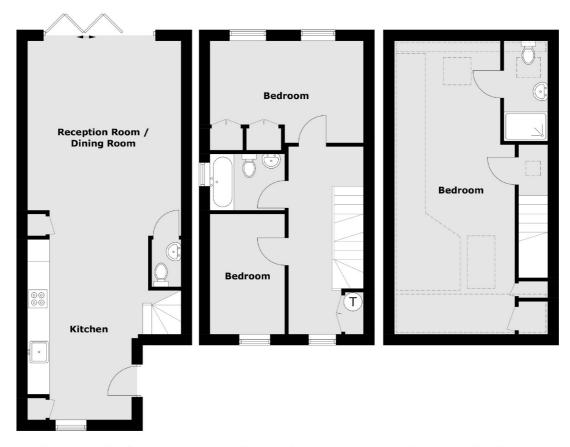

### Douglas Road, Surbiton, KT6

**Ground Floor** 

Surbiton

Surbiton

KT64QU

Sales

2 Claremont Road

020 8390 3939

**First Floor** 

**Second Floor** 

Total area (approx.): 107.82 sq. m (1,161 sq. ft)