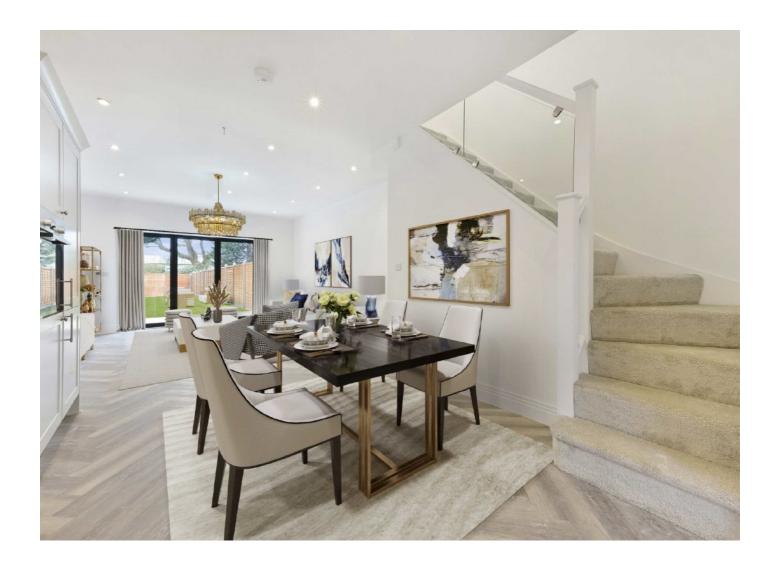

## Douglas Road, KT6

This property has a wonderful, bright, open plan layout, offering top specification integrated appliances in the kitchen, under floor heating throughout, and plenty of room for dining space and living/relaxing space.