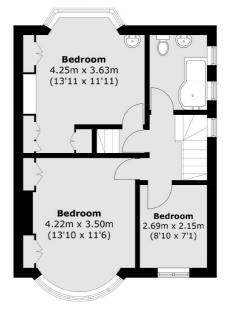

On the first floor, there are three bedrooms and a bathroom. On the second floor is another bedroom/study and potential to extend further (STPP).

Outside, there is a large private rear garden and to the front, there is a driveway and a garage. Book in a viewing before you miss out. Call us on 020 8390 3939, email us at surbitonsales@dexters.co.uk.

#### **Second Floor**

**Ground Floor** 

**First Floor** 

Total area (approx.): 138.6 sq. m (1,491.8 sq. ft)

Energy Rating: D. We aim to make our particulars both accurate and reliable. However they are not guaranteed; nor do they form part of an offer or contract. If you require clarification on any points then please contact us, especially if you're traveling some distance to view. Please note that appliances and heating systems have not been tested and therefore no warranties can be given as to their good working order.