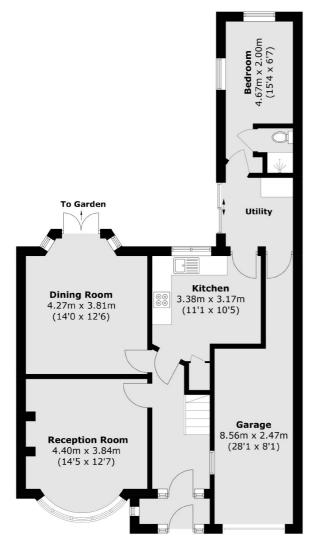

## Elmbridge Avenue, KT5

On the ground floor, there is a welcoming porch, a bay-fronted reception room and separate dining room with access to the garden. There is also a utility room, downstairs w/c, a bedroom/study and a garage.

On the first floor, there are three bedrooms and a bathroom. On the second floor is another bedroom/study and potential to extend further (STPP).

Outside, there is a large private rear garden and to the front, there is a driveway and a garage. Book in a viewing before you miss out. Call us on 020 8390 3939, email us at surbitonsales@dexters.co.uk.

#### **Second Floor**

**Ground Floor** 

**First Floor** 

Total area (approx.): 138.6 sq. m (1,491.8 sq. ft)

Energy Rating: D. We aim to make our particulars both accurate and reliable. However they are not guaranteed; nor do they form part of an offer or contract. If you require clarification on any points then please contact us, especially if you're traveling some distance to view. Please note that appliances and heating systems have not been tested and therefore no warranties can be given as to their good working order.