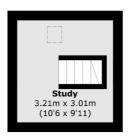

On the first floor, there are three bedrooms and a bathroom. On the second floor is another bedroom/study and potential to extend further (STPP).

Outside, there is a large private rear garden and to the front, there is a driveway and a garage. Book in a viewing before you miss out. Call us on 020 8390 3939, email us at surbitonsales@dexters.co.uk.

#### **Second Floor**

**Ground Floor** 

**First Floor** 

Total area (approx.): 138.6 sq. m (1,491.8 sq. ft)

Energy Rating: D. We aim to make our particulars both accurate and reliable. However they are not guaranteed; nor do they form part of an offer or contract. If you require clarification on any points then please contact us, especially if you're traveling some distance to view. Please note that appliances and heating systems have not been tested and therefore no warranties can be given as to their good working order.