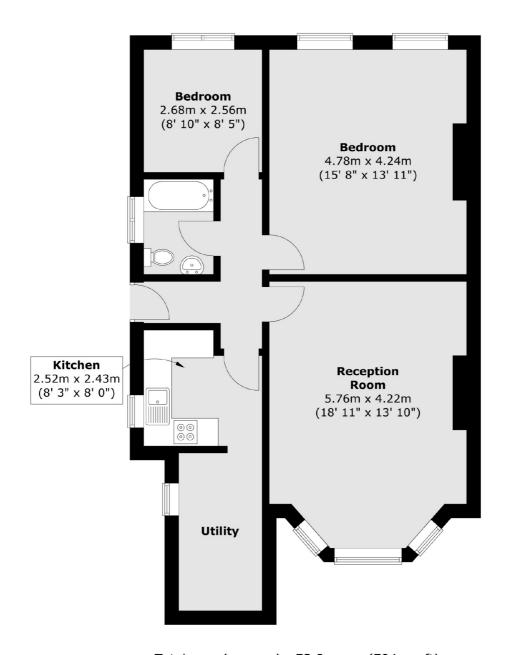

## Surbiton Hill Park, KT5 £450,000

This spacious lower ground floor apartment is peacefully nestled in an imposing Victorian villa. It has a separate private entrance, two double bedrooms, a large reception/dining room, separate kitchen with utility and a large communal garden with a private shed.

## Surbiton Hill Park, Surbiton, KT5

Total area (approx.): 73.8 sq. m (794 sq. ft)

Surbiton

Surbiton

KT64QU

Sales

2 Claremont Road

020 8390 3939