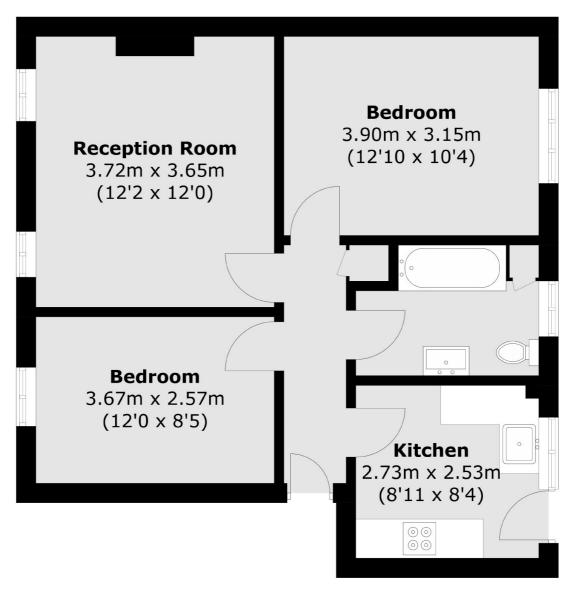

### Portsmouth Road, Thames Ditton, KT7

Total area (approx.): 56.2 sq. m (604.9 sq. ft)

Surbiton 2 Claremont Road Surbiton KT6 4QU Sales 020 8390 3939 Energy Rating: D. We aim to make our particulars both accurate and reliable. However they are not guaranteed; nor do they form part of an offer or contract. If you require clarification on any points then please contact us, especially if you're traveling some distance to view. Please note that appliances and heating systems have not been tested and therefore no warranties can be given as to their good working order.