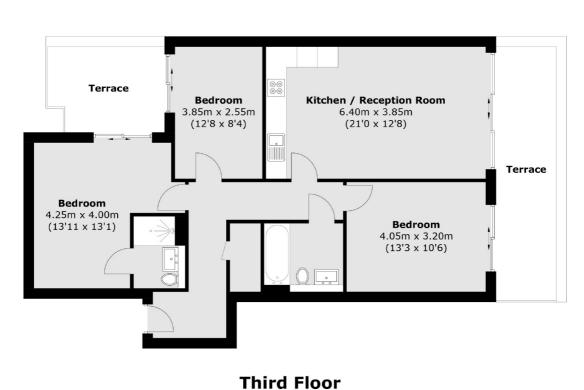

### Victoria Road, Surbiton, KT6

Total area (approx.): 86.5 sq. m ( 931.1sq. ft)

Terrace : 21.1 sq. m ( 227.1 sq. ft)

Dexters

Surbiton 2 Claremont Road Surbiton KT6 4QU Sales 020 8390 3939 Energy Rating: . We aim to make our particulars both accurate and reliable. However they are not guaranteed; nor do they form part of an offer or contract. If you require clarification on any points then please contact us, especially if you're traveling some distance to view. Please note that appliances and heating systems have not been tested and therefore no warranties can be given as to their good working order.