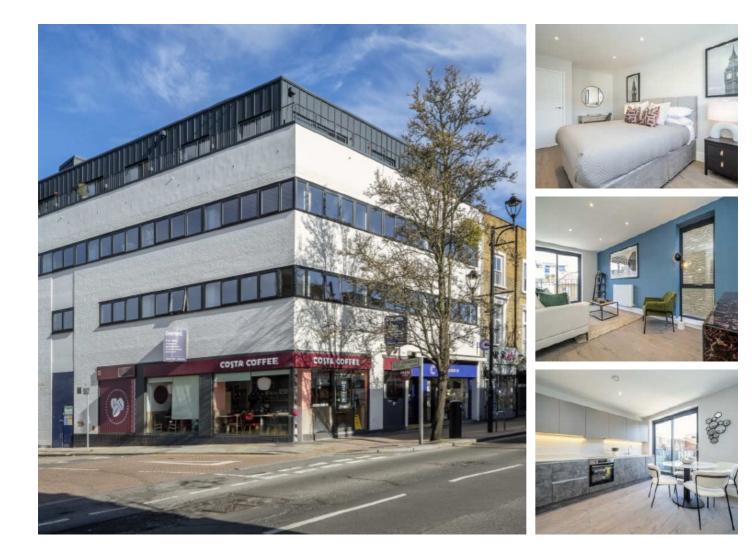

## **Victoria Road, KT6** £735,000

This large 3 bedroom, penthouse apartment offers breathtaking views of the surrounding area. Ideally located in central Surbiton, just moments from the station and the buzzing High Street. The apartment comprises of an open plan kitchen/living space with handleless kitchen units and quartz worktops, creating a modern and stylish atmosphere. Natural light streams through the windows of the sleek open plan kitchen and living space, which has direct access to the first of two private terraces. There are two double bedrooms, the principle bedroom with en-suite shower room, a further single bedroom and three piece family bathroom suite. There is a second private terrace, which can be accessed off of bedrooms 1& 3.

### Features

Low Maintenance Energy Efficient Panoramic Rooftop Terrace Fast Direct Train To Waterloo Close To Amenities River Thames & Kingston Town Centre Parking Options Available