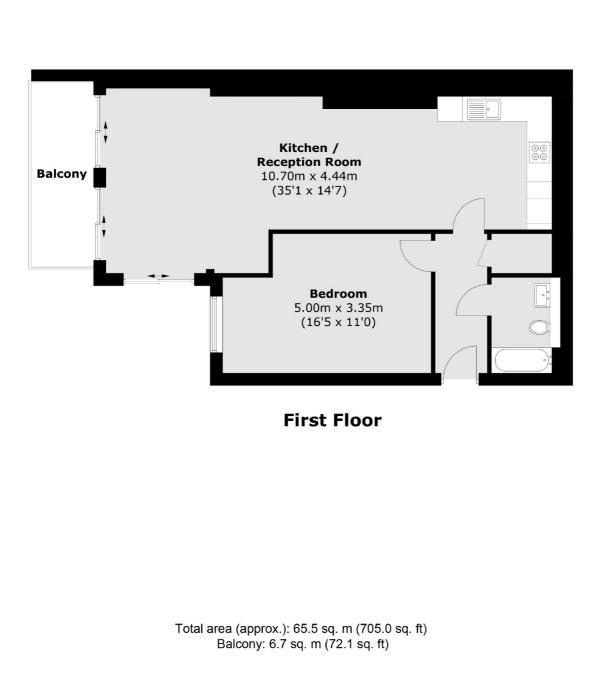

## Victoria Road, KT6 £460,000

Surbiton's newest and most exciting residential development, redefining luxury in central Surbiton. Just steps away from the station, embrace the ease of daily commuting at your doorstep, along with a good selection of shops, cafes and restaurants. This exclusive, large one bedroom apartment is flooded with natural light, creating an ambiance that is inviting and uplifting.