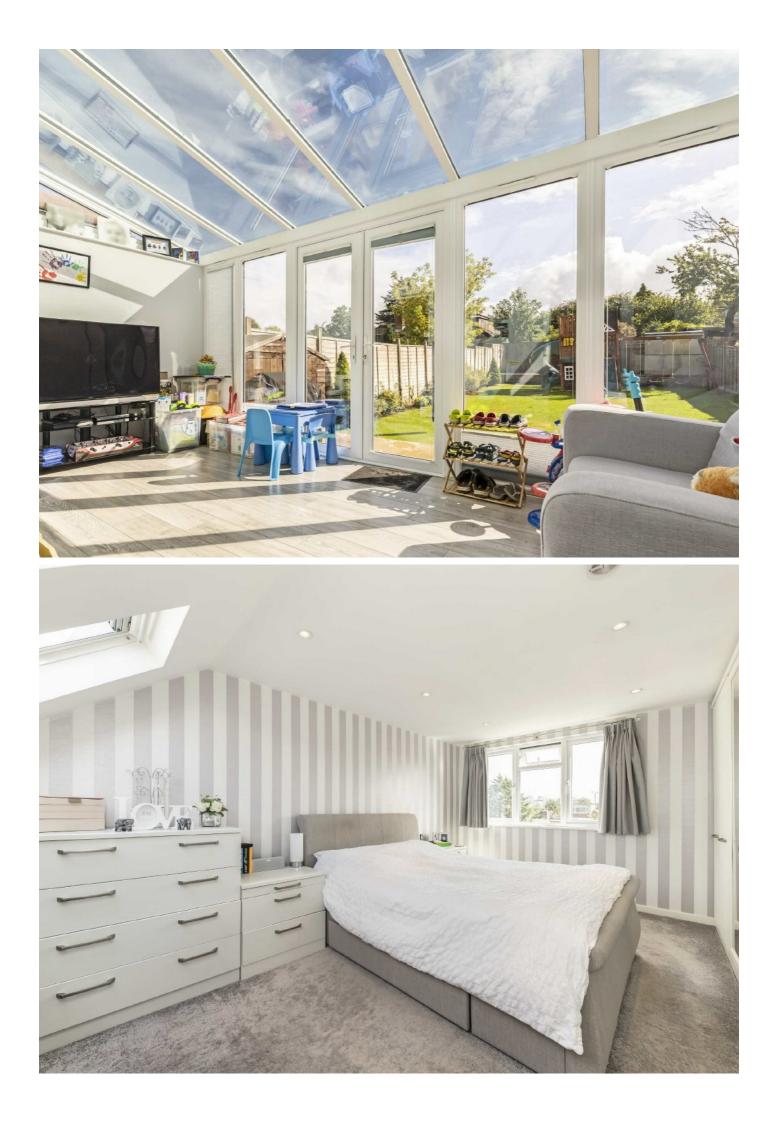

## **Cranborne Avenue, KT6**

With two reception rooms, four bedrooms, two bathrooms, off-street parking and a garage, this semi-detached home offers the perfect amount of space for a family.

The ground floor is an ideal space to entertain guests or relax with the family. There is a spacious reception room with a dining area, a light and airy conservatory and a kitchen/diner.

On the first floor, there are three bedrooms and a family bathroom. The master bedroom is on the second floor, complete with fitted storage and an en suite shower room.

Outside, there is a private rear garden with two patio areas (perfect for alfresco dining) and a lawn for the kids to play on. To the front, there is a driveway for two cars and a garage.