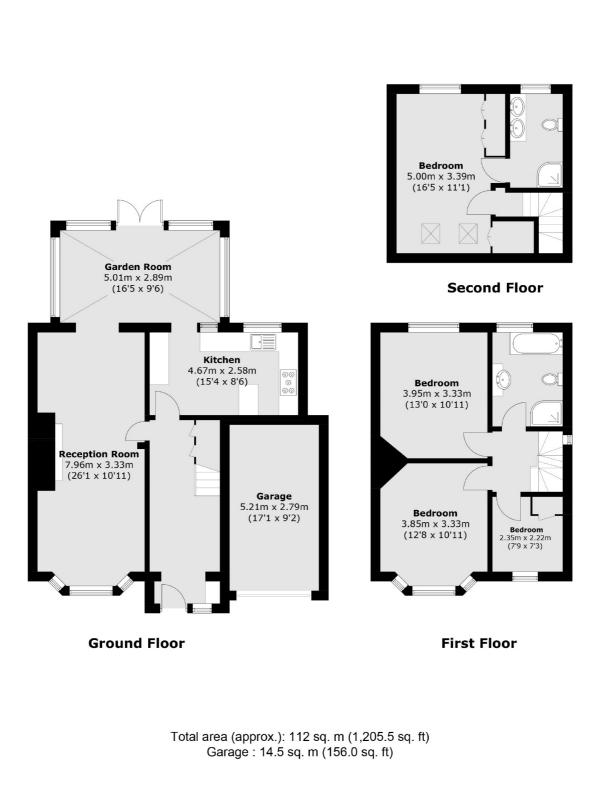

## **Cranborne Avenue, KT6**

With two reception rooms, four bedrooms, two bathrooms, off-street parking and a garage, this semi-detached home offers the perfect amount of space for a family.

The ground floor is an ideal space to entertain guests or relax with the family. There is a spacious reception room with a dining area, a light and airy conservatory and a kitchen/diner.

On the first floor, there are three bedrooms and a family bathroom. The master bedroom is on the second floor, complete with fitted storage and an en suite shower room.

Outside, there is a private rear garden with two patio areas (perfect for alfresco dining) and a lawn for the kids to play on. To the front, there is a driveway for two cars and a garage.