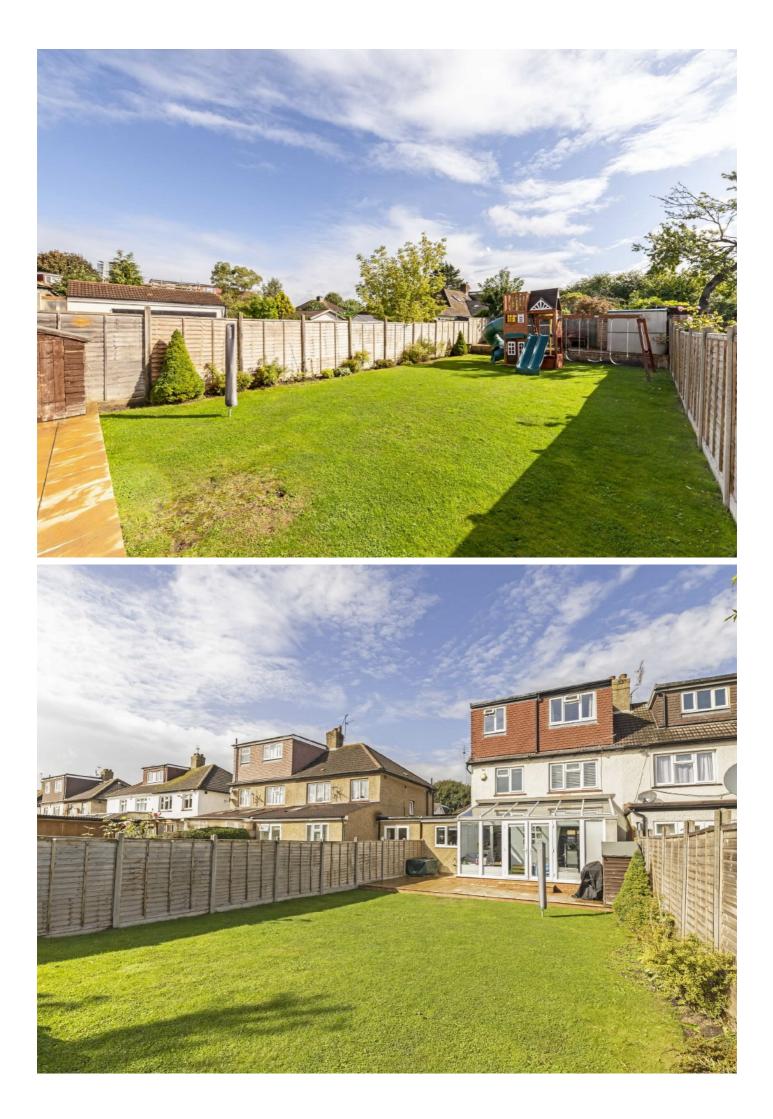

On the first floor, there are three bedrooms and a family bathroom. The master bedroom is on the second floor, complete with fitted storage and an en suite shower room.

Outside, there is a private rear garden with two patio areas (perfect for alfresco dining) and a lawn for the kids to play on. To the front, there is a driveway for two cars and a garage.