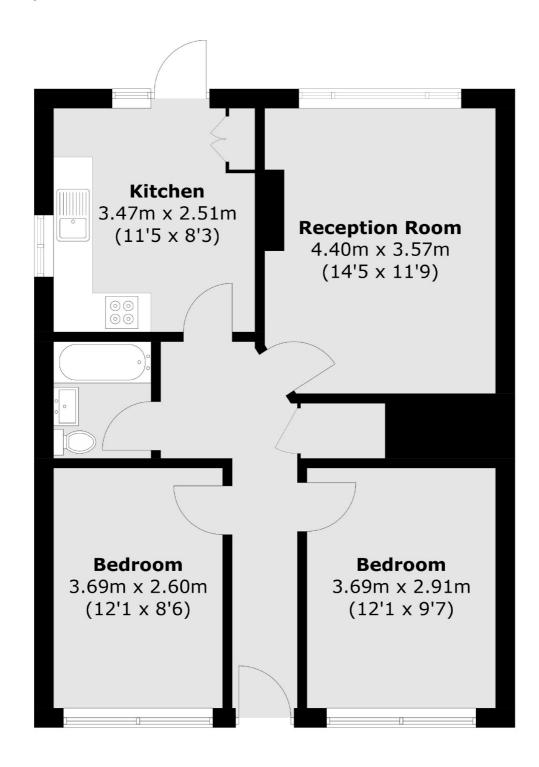

## Cranes Park, Surbiton, KT5

Total area (approx.): 63.2 sq. m (680.3 sq. ft)

Surbiton

Surbiton

KT64QU

Sales

2 Claremont Road

020 8390 3939