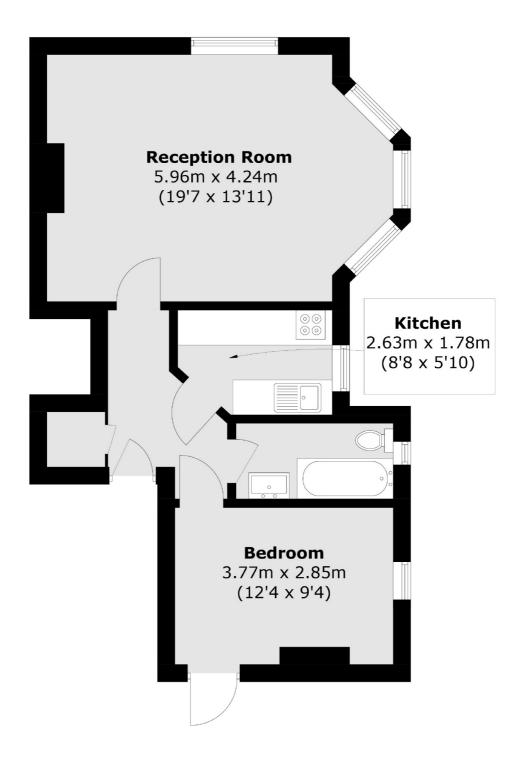

## Parklands, KT5

£299,950

This one bedroom apartment property is set in an imposing detached Victorian house on a quiet road. The property has high ceilings, a large bay fronted reception room, spacious bedroom, separate kitchen, large communal gardens and a long lease.

## Parklands, Surbiton, KT5

Total area (approx.): 48.9 sq. m (526.3 sq. ft)

Surbiton

Surbiton

KT64QU

Sales

2 Claremont Road

020 8390 3939