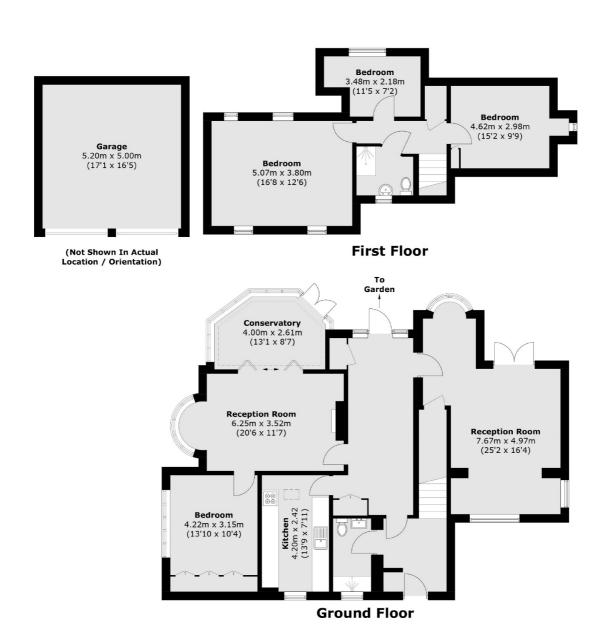

## Southborough Road, Surbiton, KT6

Total area (approx.): 163.8 sq. m (1,763.2 sq. ft) Garage area (approx.): 26.0 sq. m (279.9 sq. ft)

Surbiton