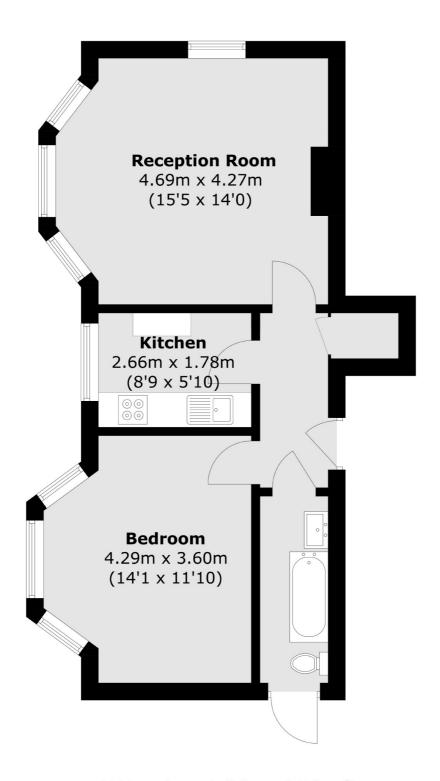

## Parklands, KT5

£299,950

This one bedroom period conversion apartment is set in an imposing detached Victorian Villa on a peaceful road. The property has high ceilings, a bay fronted reception room and large bedroom, separate kitchen, large communal gardens and a long lease.

## Parklands, Surbiton, KT5

Total area (approx.): 48.5 sq. m (522.0 sq. ft)

Surbiton

Surbiton

KT64QU

Sales

2 Claremont Road

020 8390 3939