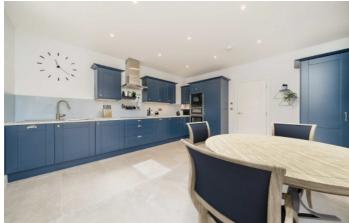

## Portsmouth Avenue, KT7

This larger than average apartment is situated on the ground and first floor. On the ground floor there is a welcoming entrance hall, that leads to a large reception room. There is one double bedroom, the main family bathroom, a fully integrated eat in kitchen and a utility room too.