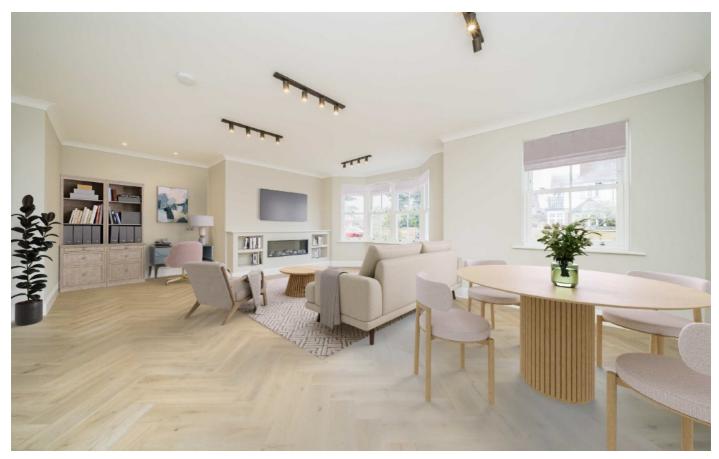

## Portsmouth Avenue, KT7

This larger than average apartment is situated on the ground and first floor. On the ground floor there is a welcoming entrance hall, that leads to a large reception room. There is one double bedroom, the main family bathroom, a fully integrated eat in kitchen and a utility room too.