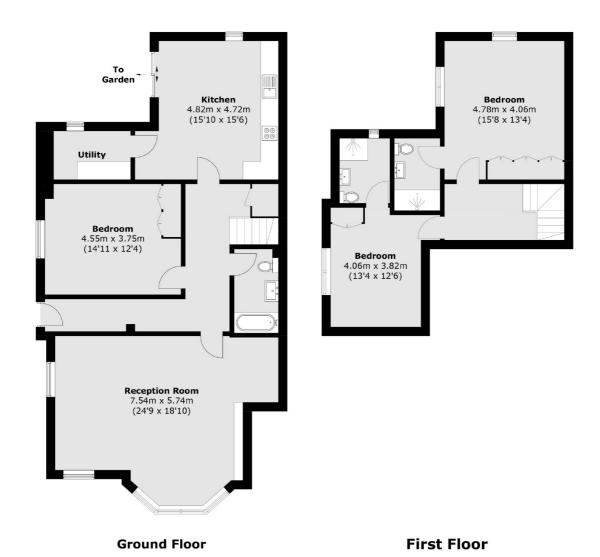

## Portsmouth Avenue, KT7

This larger than average apartment is situated on the ground and first floor. On the ground floor there is a welcoming entrance hall, that leads to a large reception room. There is one double bedroom, the main family bathroom, a fully integrated eat in kitchen and a utility room too.

Upstairs there are two double bedrooms, both of which have fitted wardrobes and en-suite bathrooms.

Externally there are two allocated off street parking spaces with an electric charging point and a lovely secluded private garden which is directly accessible from the kitchen.

### Portsmouth Avenue, Thames Ditton, KT7

Total area (approx.): 150.9 sq. m (1,624.2 sq. ft)

Surbiton

Surbiton

KT64QU

Sales

2 Claremont Road

020 8390 3939