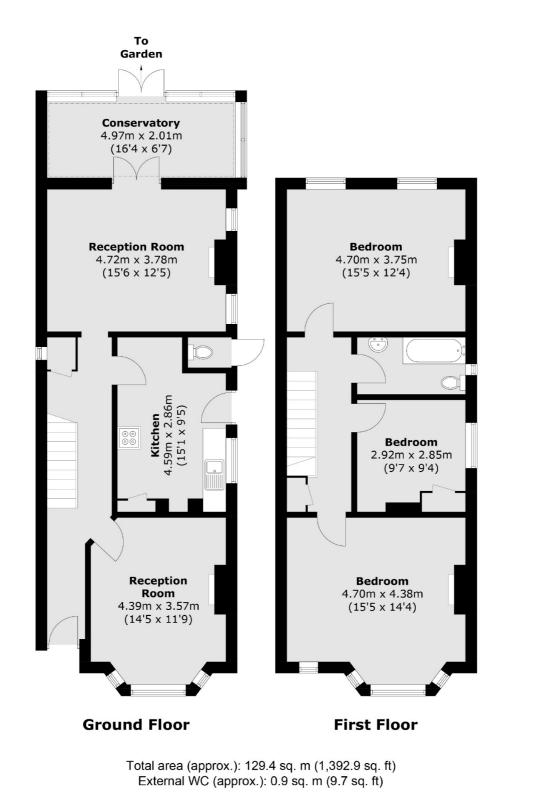

### **Cotterill Road, KT6**

Downstairs the property has a bay fronted reception room with fireplace, a kitchen, and a second reception room with double doors out to the conservatory that has views over the garden.

On the first floor there are two spacious double bedrooms with fireplaces, a good sized third bedroom and a family bathroom. There is also scope to extend further into the loft (STPP).

Externally, there is a wonderful large mature rear garden which can be accessed through a side gate. This rarely available property needs renovating throughout and would make a great project for someone looking to create their perfect home.