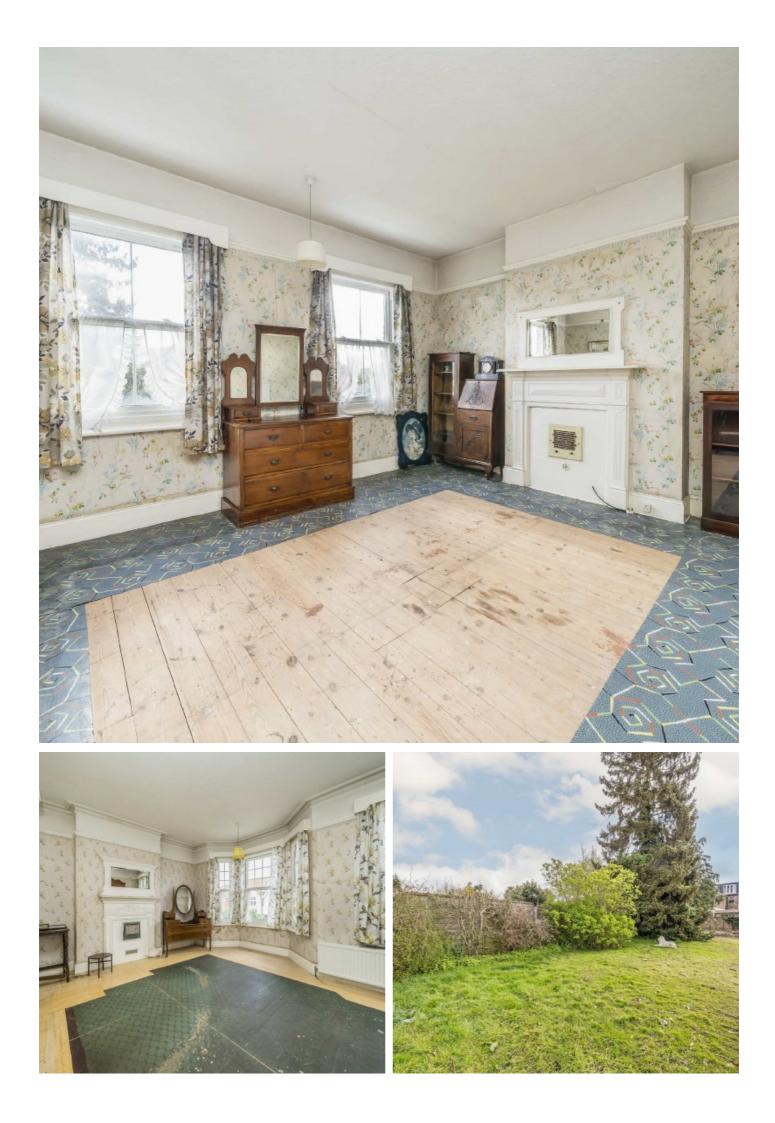

On the first floor there are two spacious double bedrooms with fireplaces, a good sized third bedroom and a family bathroom. There is also scope to extend further into the loft (STPP).

Externally, there is a wonderful large mature rear garden which can be accessed through a side gate. This rarely available property needs renovating throughout and would make a great project for someone looking to create their perfect home.