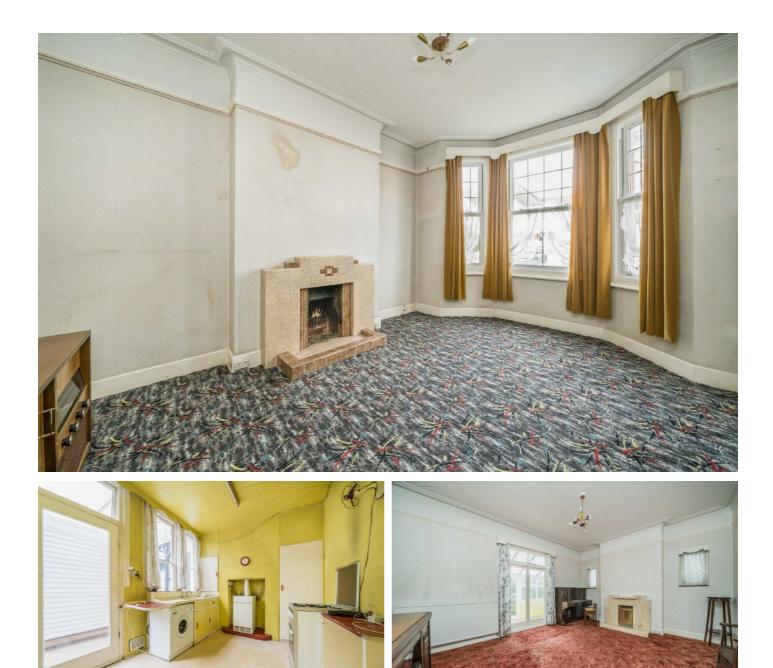

### **Cotterill Road, KT6**

Downstairs the property has a bay fronted reception room with fireplace, a kitchen, and a second reception room with double doors out to the conservatory that has views over the garden.

On the first floor there are two spacious double bedrooms with fireplaces, a good sized third bedroom and a family bathroom. There is also scope to extend further into the loft (STPP).

Externally, there is a wonderful large mature rear garden which can be accessed through a side gate. This rarely available property needs renovating throughout and would make a great project for someone looking to create their perfect home.