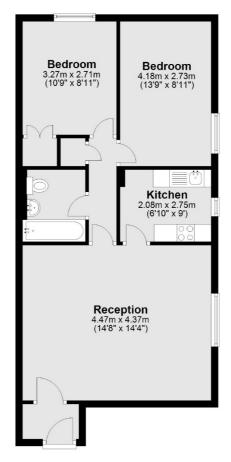

## Adelaide Road, Surbiton, KT6

Total area: approx. 61.3 sq. metres (660.1 sq. feet)

Surbiton

Surbiton

KT64QU

Sales

2 Claremont Road

020 8390 3939