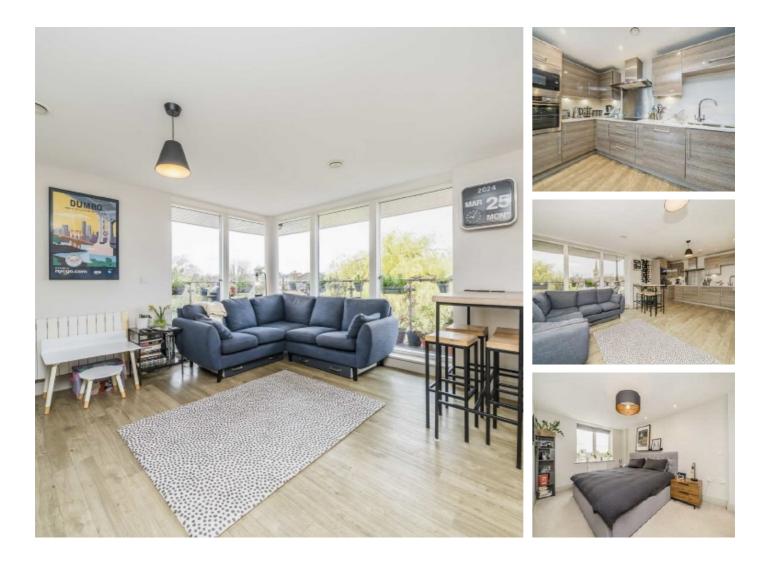

## Ellerton Road, KT6 £500,000

A stunning two double bedroom, second floor apartment with a corner glass balcony is offered to the market with no onward chain. This luxury property is only a few years old and provides bright lateral living, underground parking, lift access, a communal roof terrace and is just moments from bars, restaurants and farmers market of Surbiton town centre.

#### Features

Second Floor Luxury Apartment Two Double Bedrooms No Onward Chain Private Balcony Communal Roof Terrace