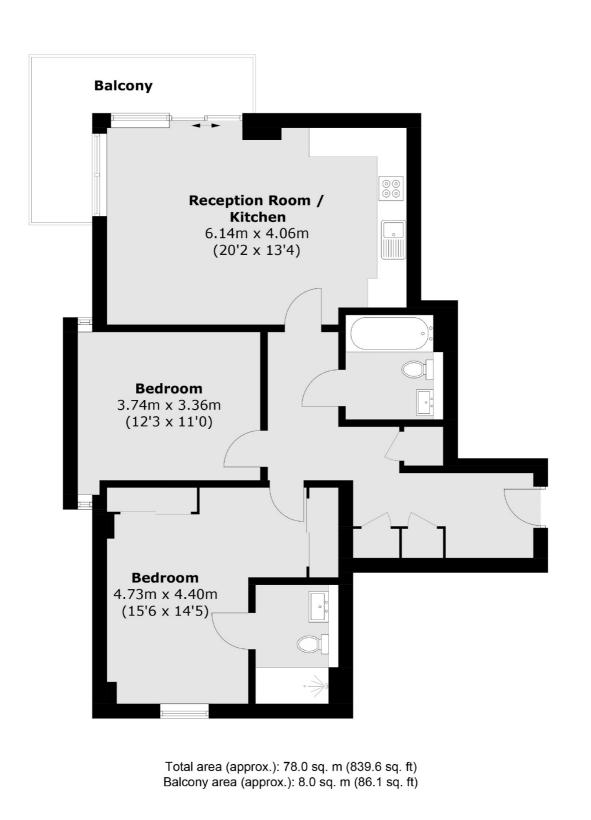

## Ellerton Road, KT6 £500,000

A stunning two double bedroom, second floor apartment with a corner glass balcony is offered to the market with no onward chain. This luxury property is only a few years old and provides bright lateral living, underground parking, lift access, a communal roof terrace and is just moments from bars, restaurants and farmers market of Surbiton town centre.

#### Features

Second Floor Luxury Apartment Two Double Bedrooms No Onward Chain Private Balcony Communal Roof Terrace