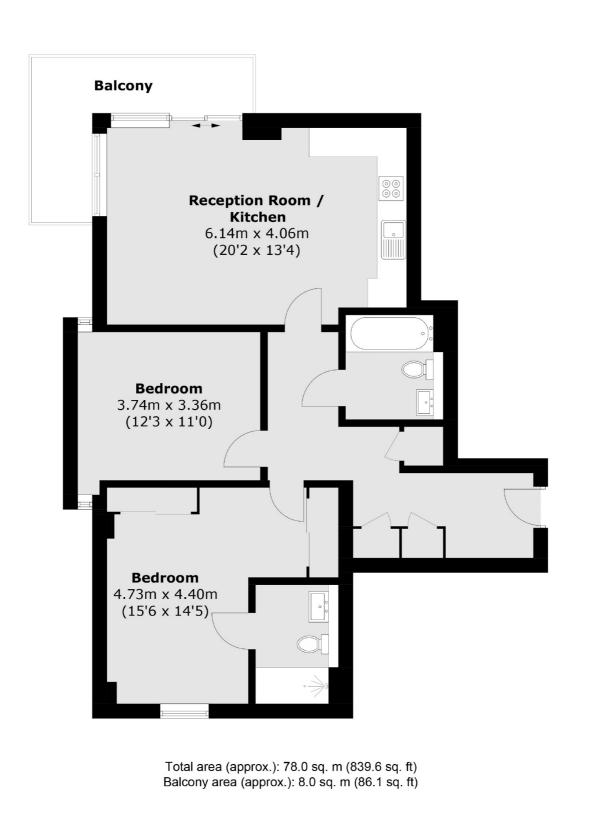

## Ellerton Road, KT6 £500,000

A stunning two double bedroom, second floor apartment with a corner glass balcony. This luxury property is only a few years old and provides bright lateral living, underground parking, lift access, a communal roof terrace and is just moments from bars, restaurants and farmers market of Surbiton town centre.

#### Features

Second Floor Luxury Apartment Two Double Bedrooms Two Bathrooms Private Balcony Communal Roof Terrace