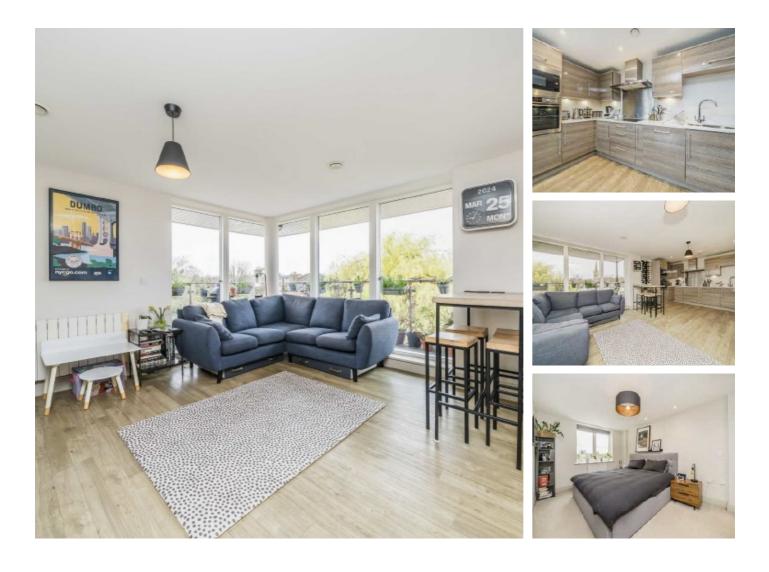

## Ellerton Road, KT6 £500,000

A stunning two double bedroom, second floor apartment with a corner glass balcony. This luxury property is only a few years old and provides bright lateral living, underground parking, lift access, a communal roof terrace and is just moments from bars, restaurants and farmers market of Surbiton town centre.

#### Features

Second Floor Luxury Apartment Two Double Bedrooms Two Bathrooms Private Balcony Communal Roof Terrace