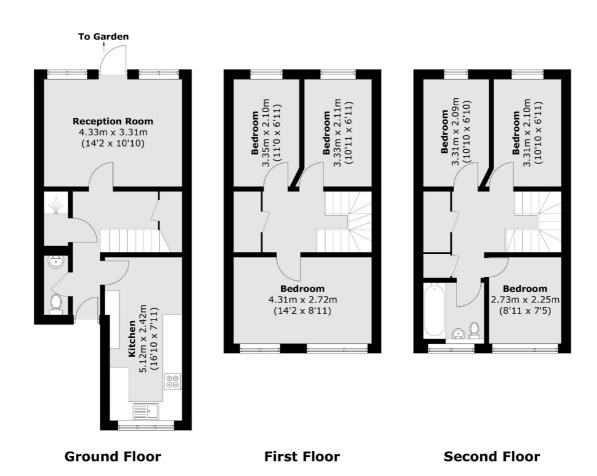

## Howard Road, KT5

£650,000

This versatile townhouse can be utilised or arranged as needed, with up to three reception rooms or six bedrooms. It therefore works as either a family home or an investment. It is ideally located close to Surbiton and has a private garden and off street parking.

## Howard Road, Surbiton, KT5

Total area (approx.): 110.3 sq. m (1,187.2 sq. ft)

Energy Rating: C. We aim to make our particulars both accurate and reliable. However they are not guaranteed; nor do they form part of an offer or contract. If you require clarification on any points then please contact us, especially if you're traveling some distance to view. Please note that appliances and heating systems have not been tested and therefore no warranties can be given as to their good working order.