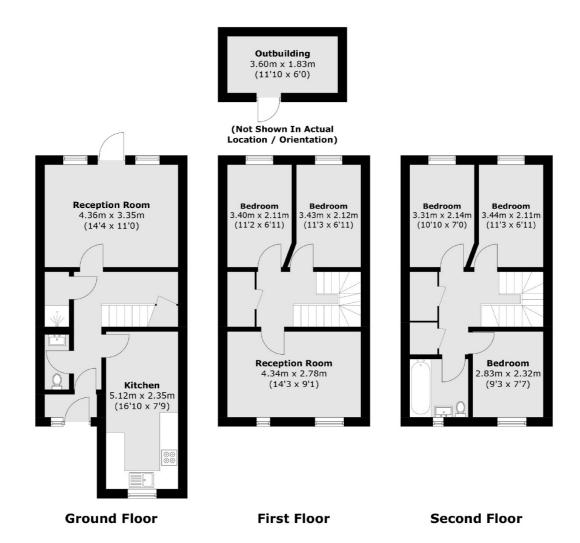

## Etwell Place, KT5 £650,000

A three storey town house providing adaptable accommodation three bedrooms, two reception rooms, kitchen, cloakroom, bathroom, garage, garden and off street parking.

Etwell Place is around the corner from Ewell Road which offers a selection of bars, restaurants and local shops. The property is less than half a mile to Surbiton station, which has fast links to Waterloo.

## Etwell Place, Surbiton, KT5

Total area (approx.): 113.5 sq. m (1,221.6 sq. ft) Outbuilding area (approx.): 6.8 sq. m (73.2 sq. ft)

Surbiton

Surbiton

KT64QU

Sales

2 Claremont Road

020 8390 3939