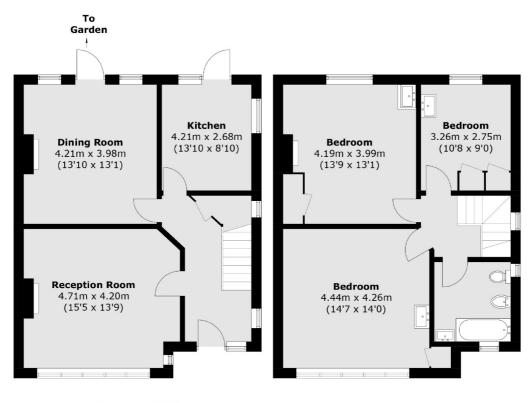

## Cranes Park Avenue, Surbiton, KT5

**Ground Floor** 

Surbiton

Surbiton

KT64QU

Sales

2 Claremont Road

020 8390 3939

**First Floor** 

Total area (approx.): 113.9 sq. m (1,226.0 sq. ft)