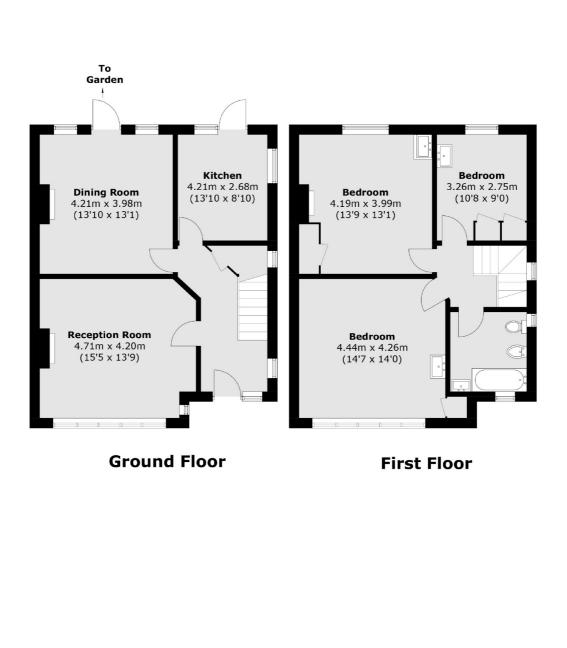

## **Cranes Park Avenue, Surbiton, KT5**

Total area (approx.): 113.9 sq. m (1,226.0 sq. ft)

Surbiton 2 Claremont Road Surbiton KT6 4QU Sales 020 8390 3939 Energy Rating: D. We aim to make our particulars both accurate and reliable. However they are not guaranteed; nor do they form part of an offer or contract. If you require clarification on any points then please contact us, especially if you're traveling some distance to view. Please note that appliances and heating systems have not been tested and therefore no warranties can be given as to their good working order.