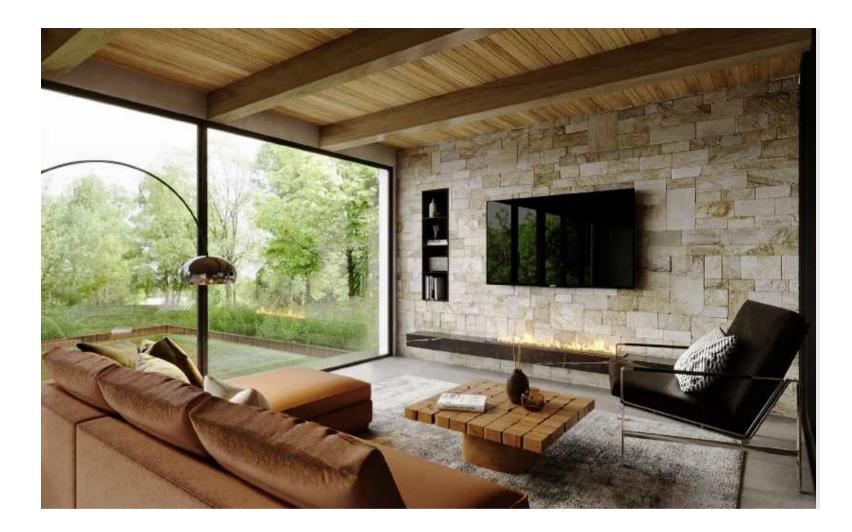

The stylish open plan living areas will have full width glazing to take in the views. A unique feature will be a stainless steel spa pool and sauna.

The tiered landscaped gardens will have decked, entertaining areas and there will be an annexe/home office within the grounds.