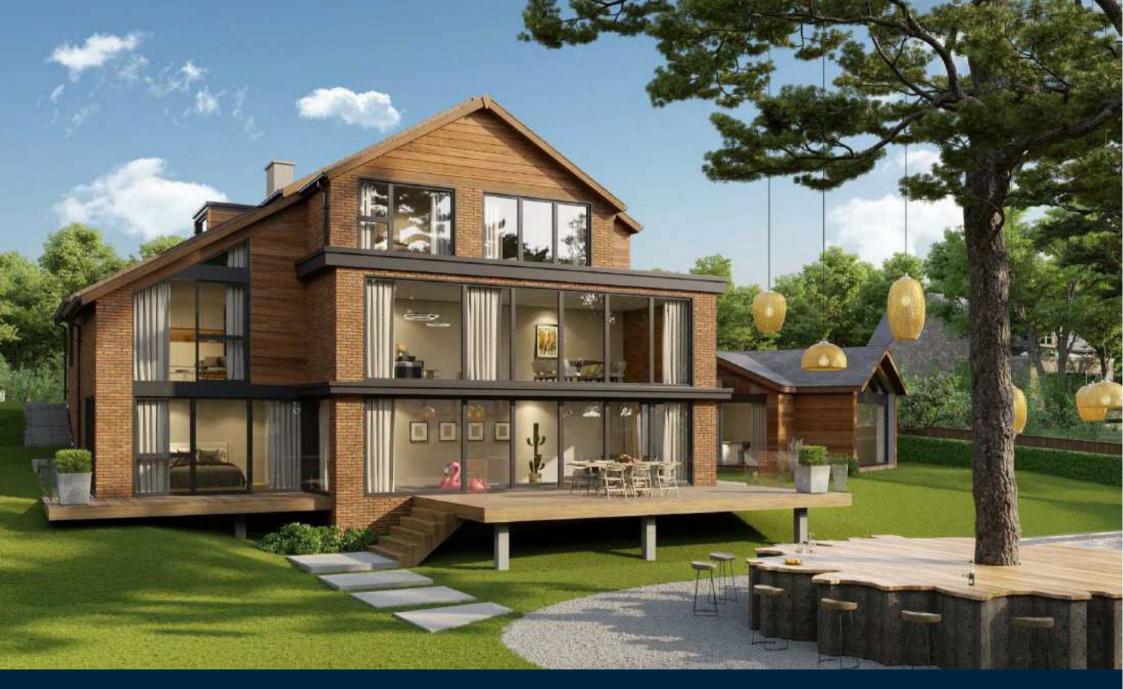

Pelhams Close, KT10 £3,500,000

A stunning six bedroom, six bathroom detached home set on this private road in Esher, Pelhams Close. Once completed the house will have a swimming pool, sauna, large garden with stunning far reaching views.

Pelhams Close is a highly sought after private riverside development located a stones throw away from Esher High Street.

This amazing house once completed, will offer approx 5,000 sq ft of accommodation built to the highest standard. There will be five bedrooms and five bathrooms.

The stylish open plan living areas will have full width glazing to take in the views. A unique feature will be a stainless steel spa pool and sauna.

The tiered landscaped gardens will have decked, entertaining areas and there will be an annexe/home office within the grounds.

## **Features**

Stunning New Home Six Bedrooms Six Bathrooms Swimming Pool Amazing Views Detached