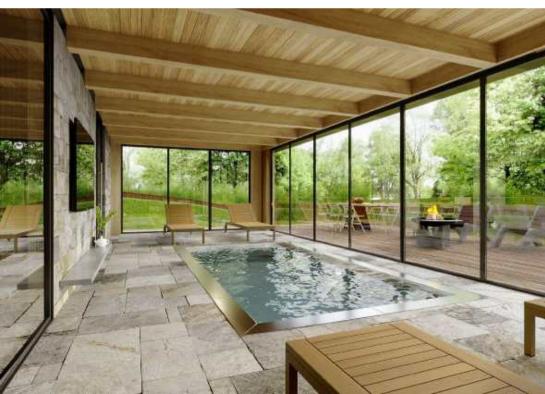

The stylish open plan living areas will have full width glazing to take in the views. A unique feature will be a stainless steel spa pool and sauna.

The tiered landscaped gardens will have decked, entertaining areas and there will be an annexe/home office within the grounds.