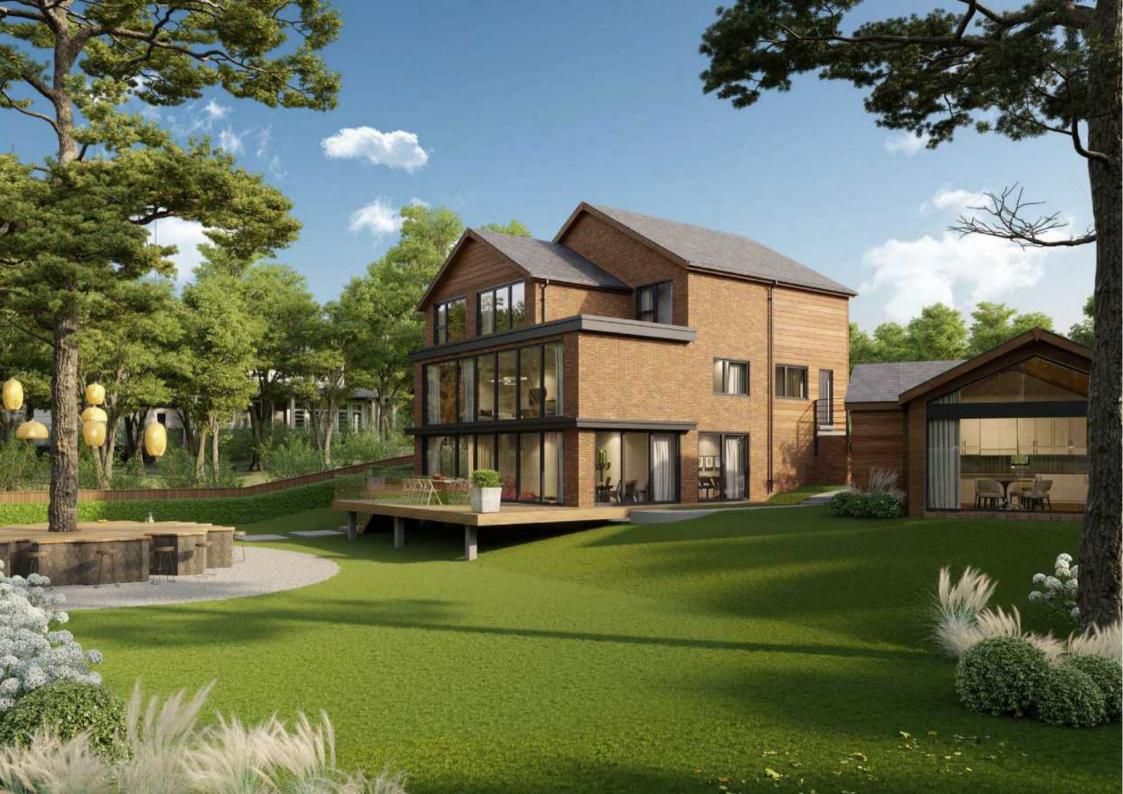

Pelhams Close, KT10 £3,500,000

A stunning six bedroom, six bathroom detached home set on this private road in Esher, Pelhams Close. Once completed the house will have a swimming pool, sauna, large garden with stunning far reaching views.

Pelhams Close is a highly sought after private riverside development located a stones throw away from Esher High Street.

This amazing house once completed, will offer approx 5,000 sq ft of accommodation built to the highest standard. There will be five bedrooms and five bathrooms.

The stylish open plan living areas will have full width glazing to take in the views. A unique feature will be a stainless steel spa pool and sauna.

The tiered landscaped gardens will have decked, entertaining areas and there will be an annexe/home office within the grounds.