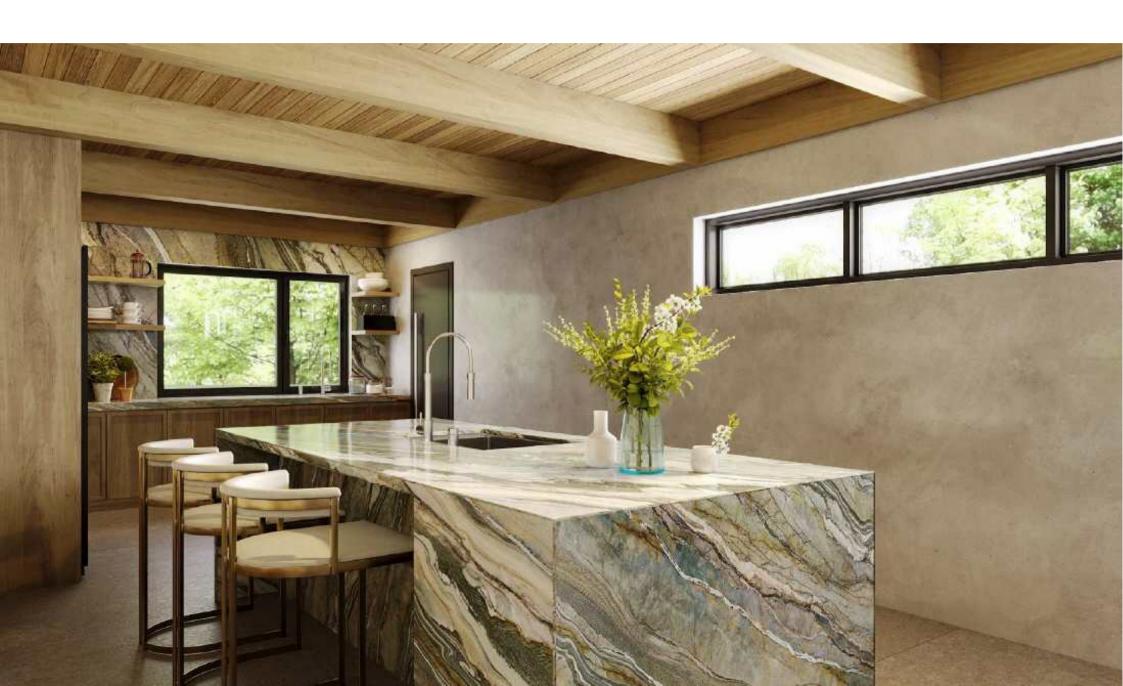

The stylish open plan living areas will have full width glazing to take in the views. A unique feature will be a stainless steel spa pool and sauna.

The tiered landscaped gardens will have decked, entertaining areas and there will be an annexe/home office within the grounds.