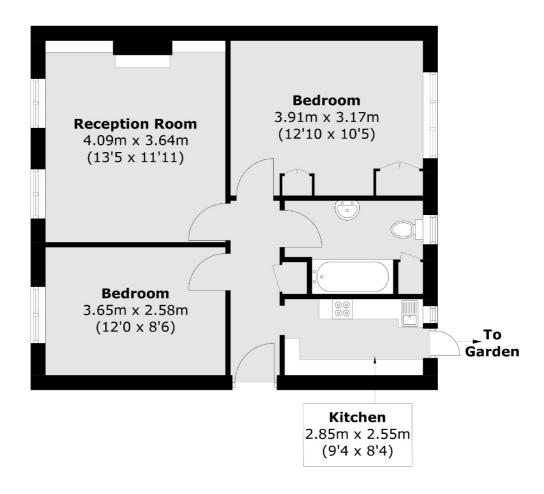

## Portsmouth Road, Thames Ditton, KT7

Total area (approx.): 52.2 sq. m (561.9 sq. ft)

Surbiton

Surbiton

KT64QU

2 Claremont Road

020 8390 3939