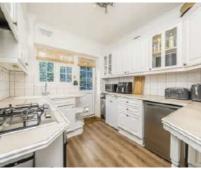

## Portsmouth Road, KT7

£399,950

A well presented two double bedroom ground floor apartment. This property offers a separate kitchen with direct access to a private patio, a bright and airy lounge, two double bedrooms and a bathroom. The property also has a garage. The river Rythe runs through the landscaped communal gardens.