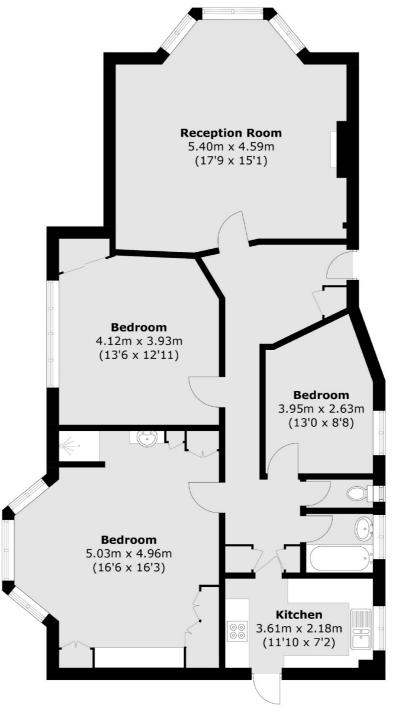

### St. Mark's Hill, Surbiton, KT6

Total area (approx.): 111.0 sq. m (1,194.8 sq. ft)

Surbiton 2 Claremont Road Surbiton KT6 4QU Sales 020 8390 3939 Energy Rating: C. We aim to make our particulars both accurate and reliable. However they are not guaranteed; nor do they form part of an offer or contract. If you require clarification on any points then please contact us, especially if you're traveling some distance to view. Please note that appliances and heating systems have not been tested and therefore no warranties can be given as to their good working order.