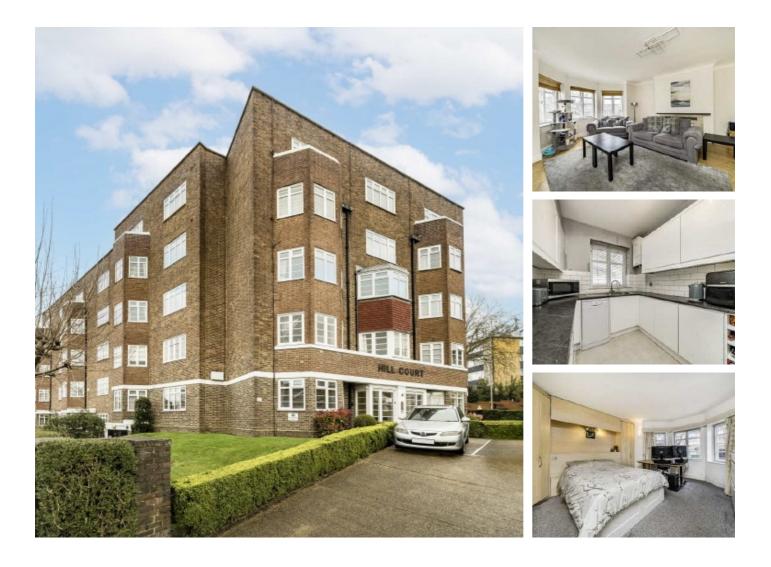

## St. Mark's Hill, KT6 £525,000

This large, bright and airy three double bedroom apartment is located in central Surbiton. The property is nearly 1200 sq ft, has a large reception room, modern separate kitchen, a bathroom, has en suite shower in the main bedroom, is lift serviced and has south-facing gardens.

Hill Court is nestled in the heart of Surbiton, with the buzz of Surbiton high street and the convenience of the mainline train station with its fast train in to London Waterloo right on the doorstep.

### Features

Three Double Bedrooms South Facing Central Location Communal Gardens Share of freehold No Onward Chain