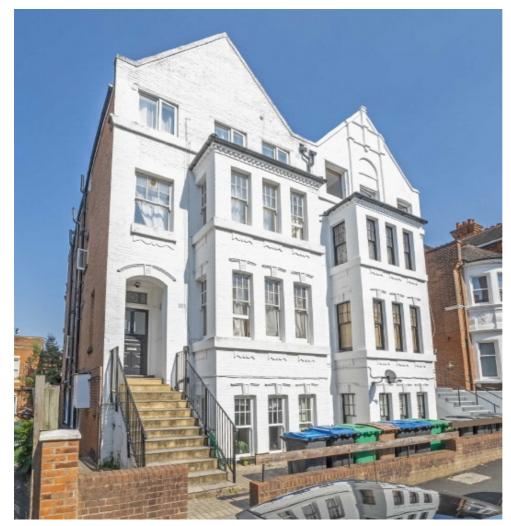

## Claremont Gardens, KT6 £440,000

This ground floor apartment is offered with a share of the freehold and includes a reception room with French doors on to the communal garden, and two bedrooms (with fitted wardrobes in the main bedroom).

Claremont Gardens is in the heart of Surbiton with everything you need approximately half a mile away, including the desirable Maple Road, the River Thames, Surbiton's high street and the mainline train station.