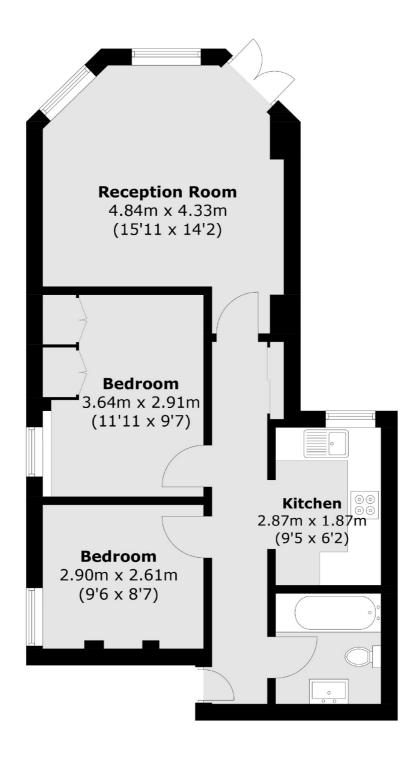

## Claremont Gardens, KT6 £440,000

This ground floor apartment is offered with a share of the freehold and includes a reception room with French doors on to the communal garden, and two bedrooms (with fitted wardrobes in the main bedroom).

## Claremont Gardens, Surbiton, KT6

Total area (approx.): 54.8 sq. m (589.8 sq. ft)

Surbiton

Surbiton

Sales

KT6 4QU

020 8390 3939

2 Claremont Road