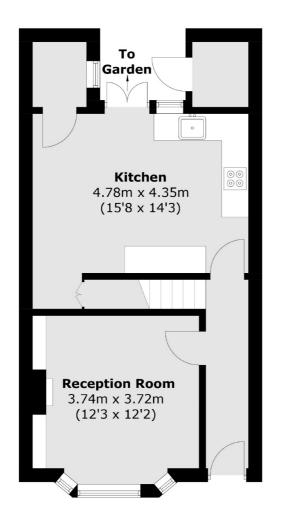

## King Charles Crescent, Surbiton, KT5

**Ground Floor** 

Surbiton

Surbiton

KT64QU

Sales

2 Claremont Road

020 8390 3939

**First Floor** 

Total area (approx.): 78.5 sq. m (845.0 sq. ft) Outside Store : 1.8 sq. m (19.4 sq. ft)