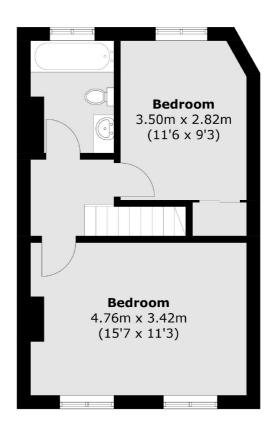

## King Charles Crescent, Surbiton, KT5

**Ground Floor** 

Surbiton

Surbiton

KT64QU

Sales

2 Claremont Road

020 8390 3939

**First Floor** 

Total area (approx.): 78.5 sq. m (845.0 sq. ft) Outside Store : 1.8 sq. m (19.4 sq. ft)