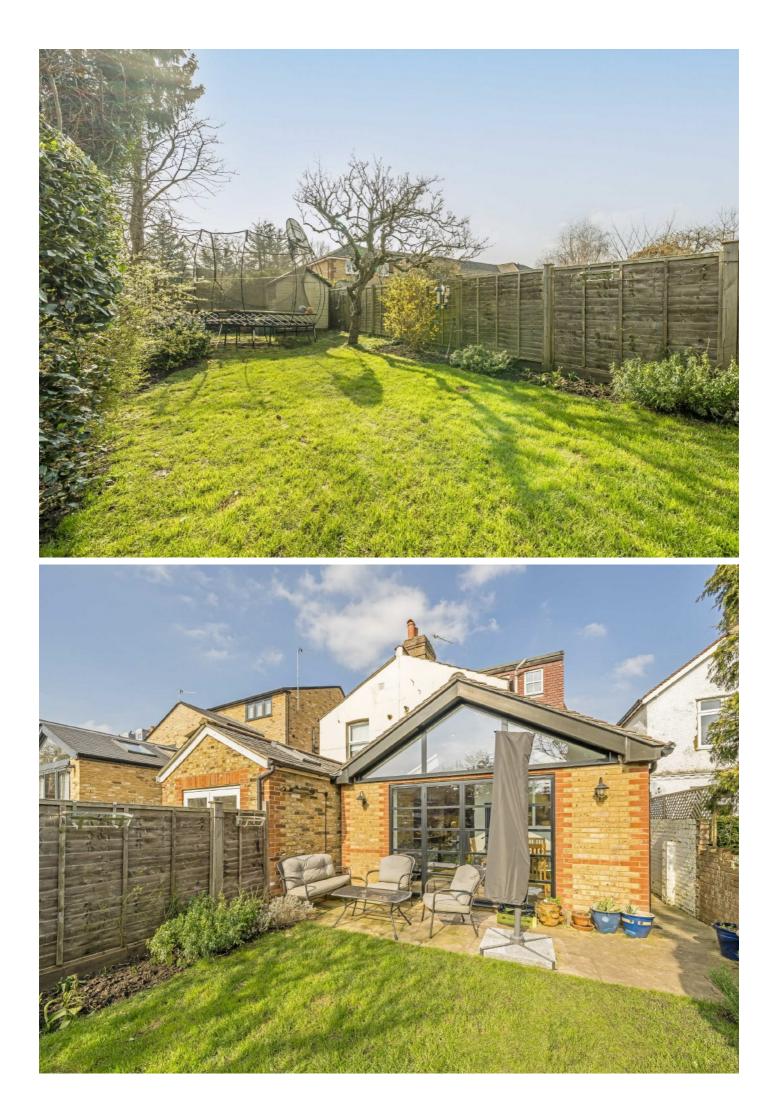

## Thornhill Road, KT6

This property is a well proportioned, semi- detached family home with four good size bedrooms, three bathrooms, a stunning rear extension and is full of period features.

On the ground floor there are two reception rooms with one connecting to the kitchen. The rear of the property has been recently extended with a tasteful exposed brick wall, kitchen, utility room and WC.

On the first floor there are two double bedrooms, a single bedroom and a family bathroom.

On the second floor there is a large bedroom as well an as ensuite.

Outside there is a large garden with a patio that wraps around the rear of the property. There is off-street parking to the front of the house with an electric car charging point.

Thornhill Road is a peaceful residential road, approximately a mile away from both Surbiton and Tolworth town centres with their mainline train stations and popular high streets.