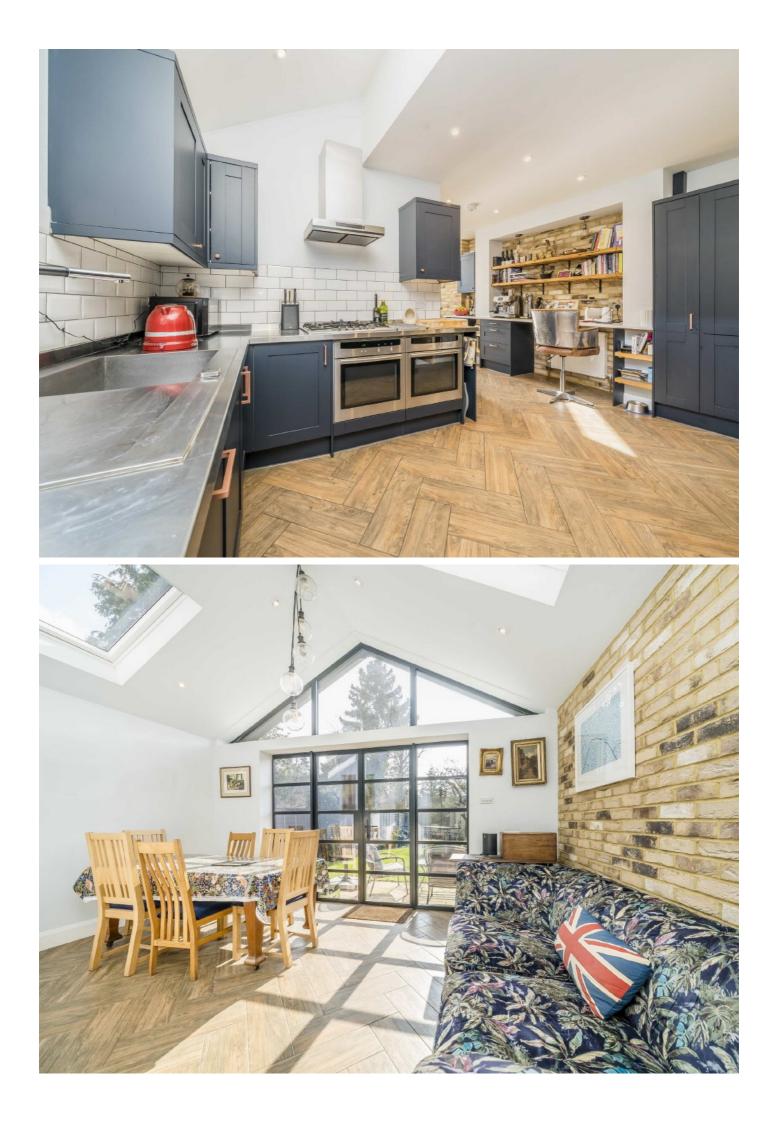

## Thornhill Road, KT6

This property is a well proportioned, semi- detached family home with four good size bedrooms, three bathrooms, a stunning rear extension and is full of period features.

On the ground floor there are two reception rooms with one connecting to the kitchen. The rear of the property has been recently extended with a tasteful exposed brick wall, kitchen, utility room and WC.