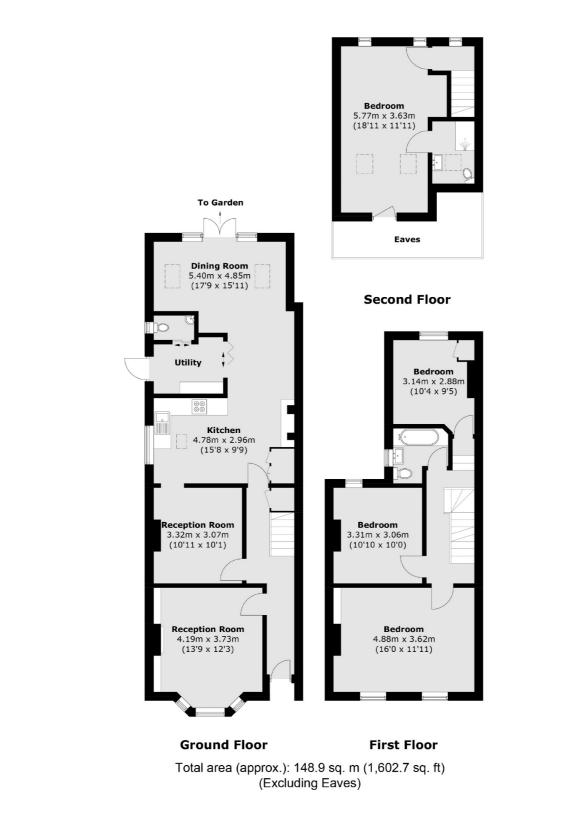

## Thornhill Road, KT6

This property is a well proportioned, semi- detached family home with four good size bedrooms, three bathrooms, a stunning rear extension and is full of period features.

On the ground floor there are two reception rooms with one connecting to the kitchen. The rear of the property has been recently extended with a tasteful exposed brick wall, kitchen, utility room and WC.

On the first floor there are two double bedrooms, a single bedroom and a family bathroom.

On the second floor there is a large bedroom as well an as ensuite.

Outside there is a large garden with a patio that wraps around the rear of the property. There is off-street parking to the front of the house with an electric car charging point.