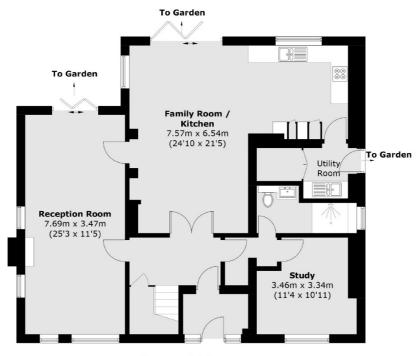

#### **First Floor**

**Ground Floor** 

Total area (approx.): 200.4 sq. m (2,157.0sq. ft)

Surbiton

Surbiton

Lettings

KT6 4QU

020 8390 6544