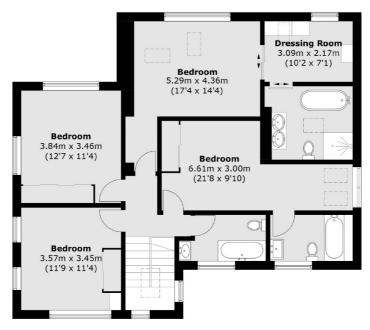

#### **First Floor**

**Ground Floor** 

Total area (approx.): 200.4 sq. m (2,157.0sq. ft)

Surbiton

Surbiton

Lettings

KT6 4QU

020 8390 6544