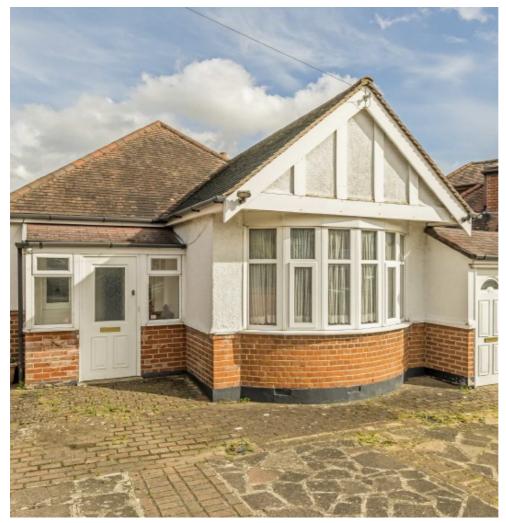

## Parkside Crescent, KT5 £749,950

A spacious bungalow situated on a large plot with plenty of development opportunity. The property has off street parking for several cars to the front, a garage to the side and a large garden to the rear. Internally there are three bedrooms, two bathrooms, a kitchen and a large reception room with conservatory.

## **Features**

Large Plot
Development Opportunity
Three Bedrooms
Two Bathrooms
Off-Street Parking
Garage

Surbiton 020 8390 3939 dexters.co.uk