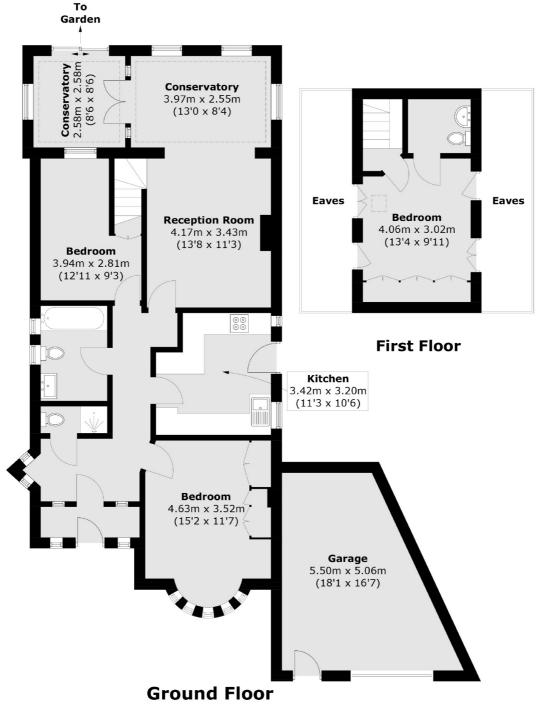

## Parkside Crescent, Surbiton, KT5

Total area (approx.): 109.7 sq. m (1,180.8 sq. ft) (Excluding Eaves)
Garage area (approx.): 20.9 sq. m (225.0 sq. ft)

Surbiton

Surbiton

KT64QU

Sales

2 Claremont Road

020 8390 3939