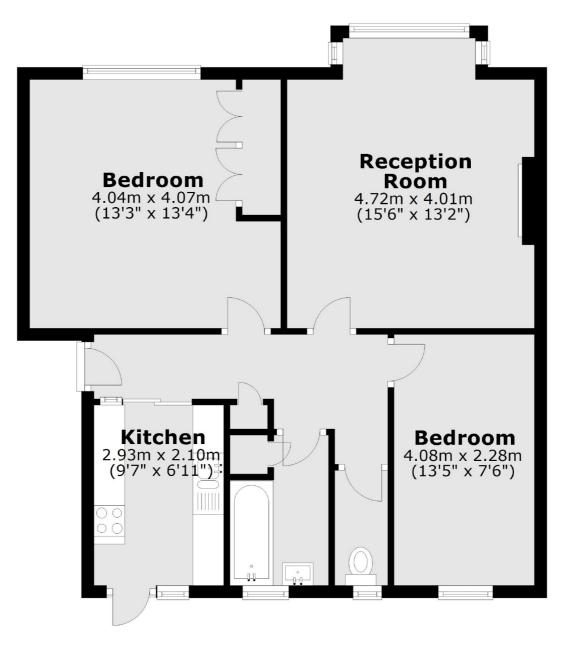

### **Second Floor**

Total area: approx. 64.4 sq. metres (693.2 sq. feet)

Surbiton 2 Claremont Road Surbiton KT6 4QU Sales 020 8390 3939 Energy Rating: C. We aim to make our particulars both accurate and reliable. However they are not guaranteed; nor do they form part of an offer or contract. If you require clarification on any points then please contact us, especially if you're traveling some distance to view. Please note that appliances and heating systems have not been tested and therefore no warranties can be given as to their good working order.