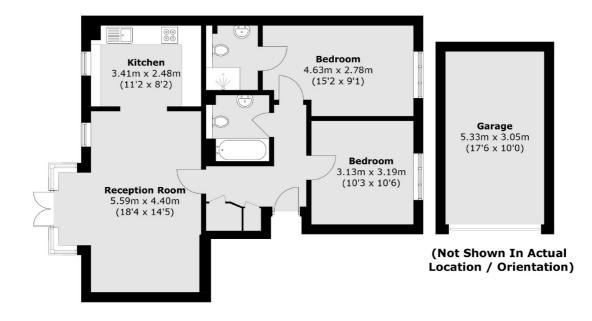

### Ash Tree Close, Surbiton, KT6

Total area (approx.): 70.4 sq. m (757.8 sq. ft) Garage area (approx.): 16.3 sq. m (175.4 sq. ft)

Surbiton 2 Claremont Road Surbiton KT6 4QU Sales 020 8390 3939 Energy Rating: C. We aim to make our particulars both accurate and reliable. However they are not guaranteed; nor do they form part of an offer or contract. If you require clarification on any points then please contact us, especially if you're traveling some distance to view. Please note that appliances and heating systems have not been tested and therefore no warranties can be given as to their good working order.