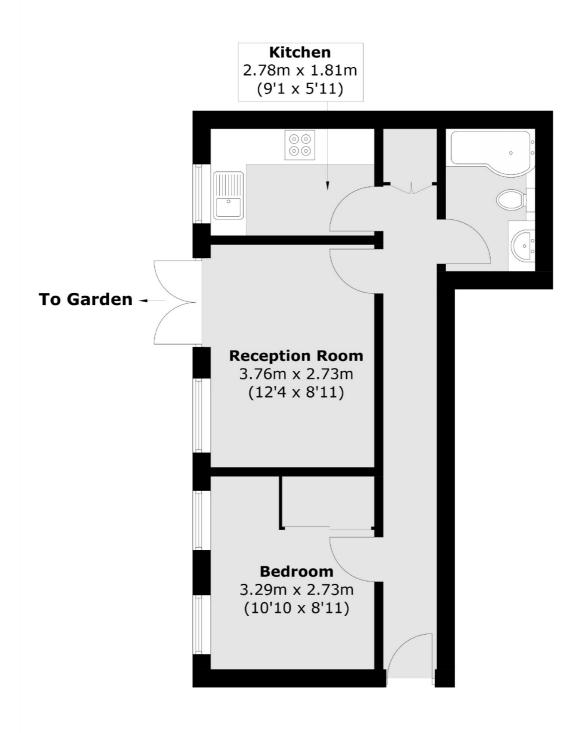

## Cranes Park, KT5 £325,000

This ground floor garden apartment is offered to the market with no onward chain. There is a double bedroom, reception room with doors out on the beautiful and mature communal garden, separate kitchen and an allocated off-street parking space.

### Cranes Park, Surbiton, KT5

Total area (approx.): 38.9 sq. m (418.7 sq. ft)

Surbiton

Surbiton

KT64QU

Sales

2 Claremont Road

020 8390 3939