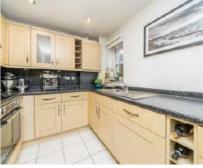

## Avenue Elmers, KT6 £375,000

This bay fronted modern apartment has been designed in a Period Style. There is an open plan kitchen/reception room, utility room, one double bedroom, communal gardens and an allocated parking space.