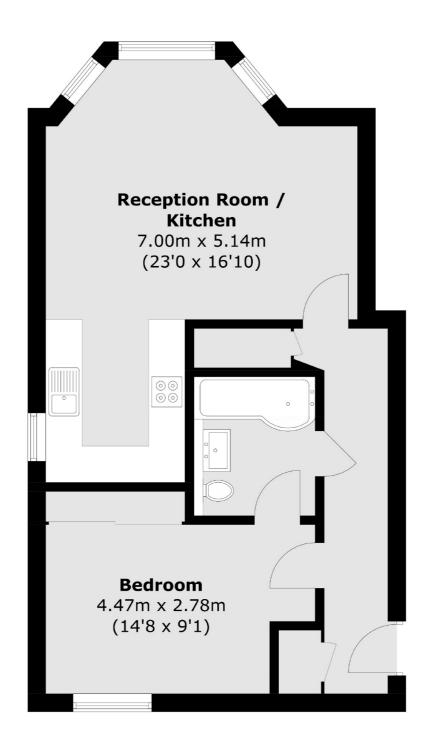

## Avenue Elmers, KT6 £375,000

This bay fronted modern apartment has been designed in a Period Style. There is an open plan kitchen/reception room, utility room, one double bedroom, communal gardens and an allocated parking space.

## Avenue Elmers, Surbiton, KT6

Total area (approx.): 54.6 sq. m (587.7 sq. ft)

Surbiton

Surbiton

KT64QU

Sales

2 Claremont Road

020 8390 3939