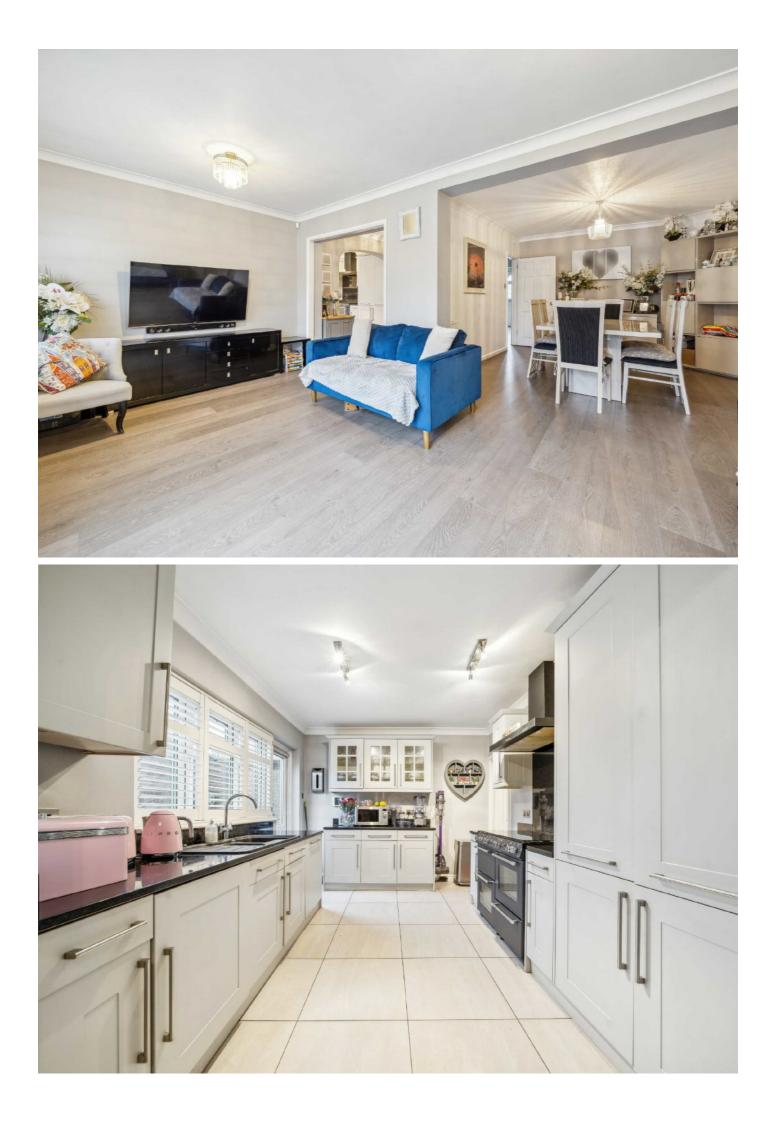

On the ground floor, there is a welcoming entrance hallway with a guest w/c, a bay-fronted reception room, a double reception/dining room with bi-folding doors, modern kitchen and a fourth reception room/sixth bedroom with en suite shower room.