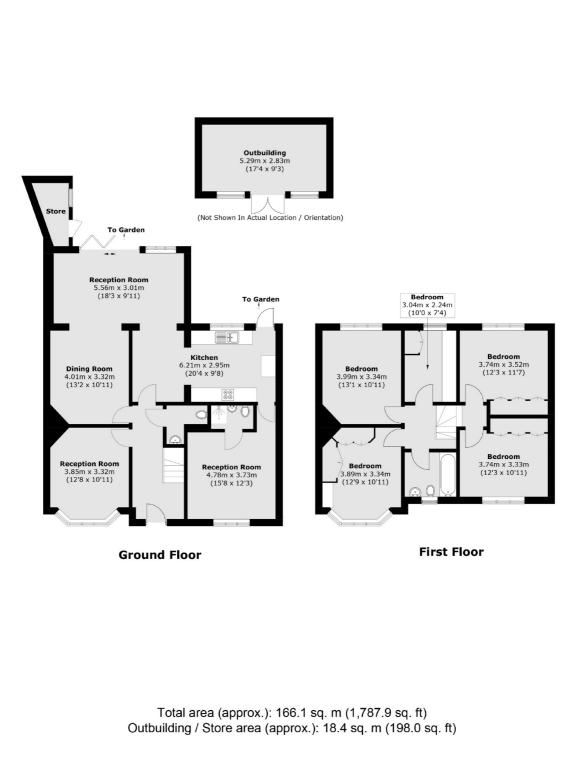

## Raeburn Avenue, KT5

This spacious semi-detached family home has four reception rooms, five bedrooms, two bathrooms, downstairs w/c, a large garden and off-street parking for several cars. There is also potential to extend (STPP), an outbuilding and no onward chain.

On the ground floor, there is a welcoming entrance hallway with a guest w/c, a bay-fronted reception room, a double reception/dining room with bi-folding doors, modern kitchen and a fourth reception room/sixth bedroom with en suite shower room.

On the first floor, there are five bedrooms and a family bathroom. There is also a large loft for storage and the potential to extend into (STPP).

Outside, there is a large private rear garden with an outhouse. To the front, there is a carriage driveway with off-street parking for several cars. To book in a viewing, please do call us on O2O 839O 3939.