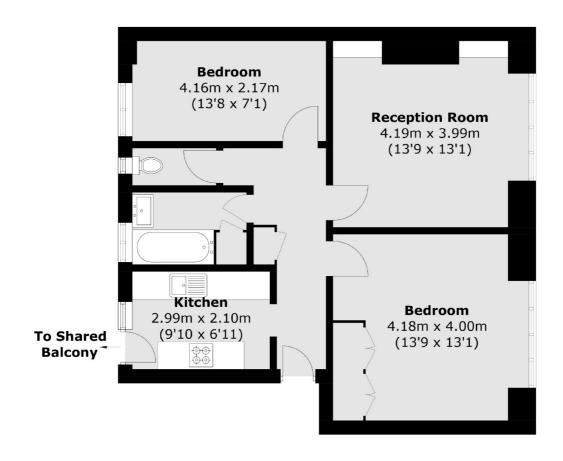

## St. Mark's Hill, Surbiton, KT6

Total area (approx.): 63.2 sq. m (680.3 sq. ft)

Surbiton

Surbiton

KT64QU

Sales

2 Claremont Road

020 8390 3939