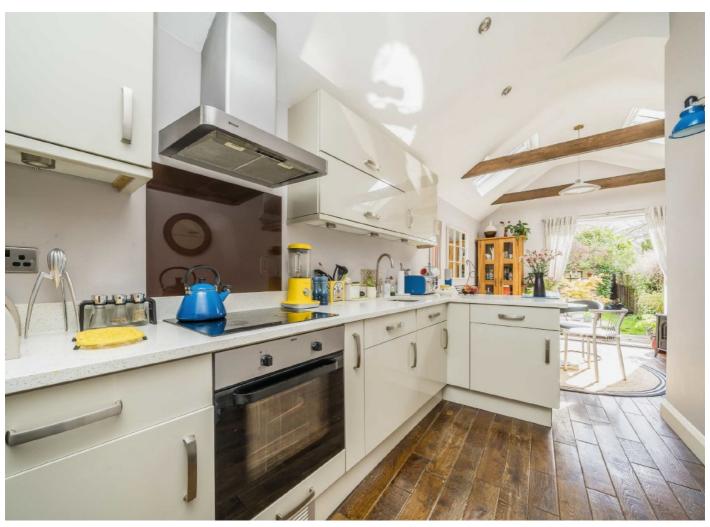

The property has it's own front door with a welcoming hallway that leads to the modern kitchen/dining room which has vaulted ceilings and wooden beams with double doors out onto the pretty private garden.