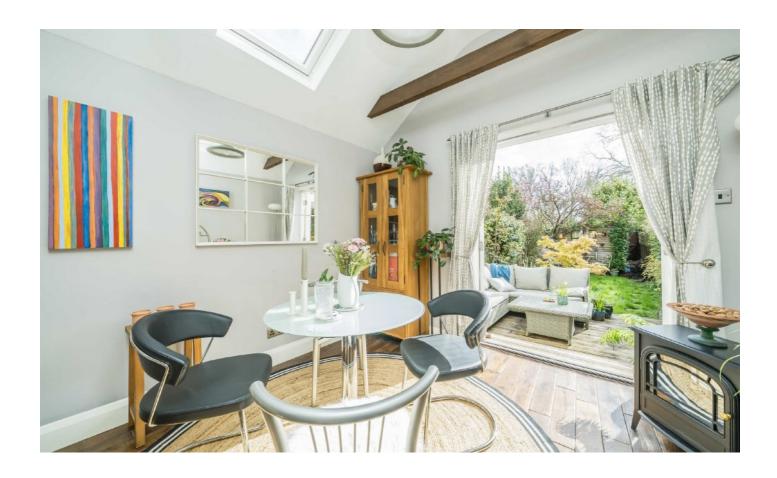

The property has it's own front door with a welcoming hallway that leads to the modern kitchen/dining room which has vaulted ceilings and wooden beams with double doors out onto the pretty private garden.