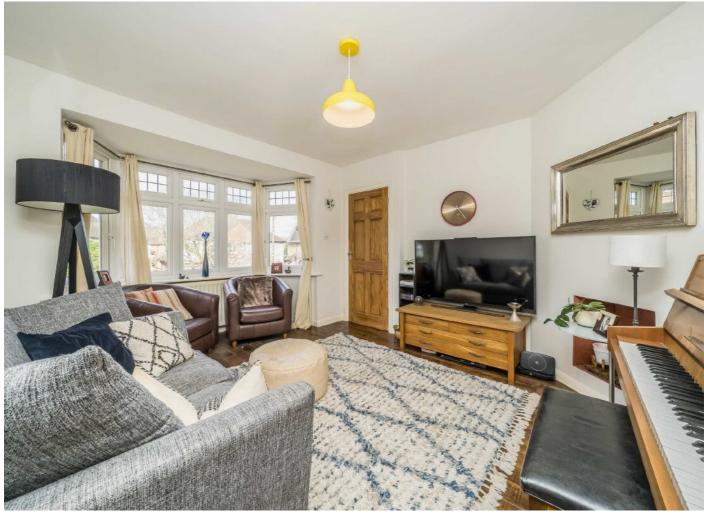

Upstairs there is a bay fronted living room with feature fireplace, a good sized main bedroom, two further bedrooms and a modern family bathroom.

The property further benefits from potential to extend further into the loft (STP) and currently has a storage shed to the rear of the property which could be made into a home office (STP).