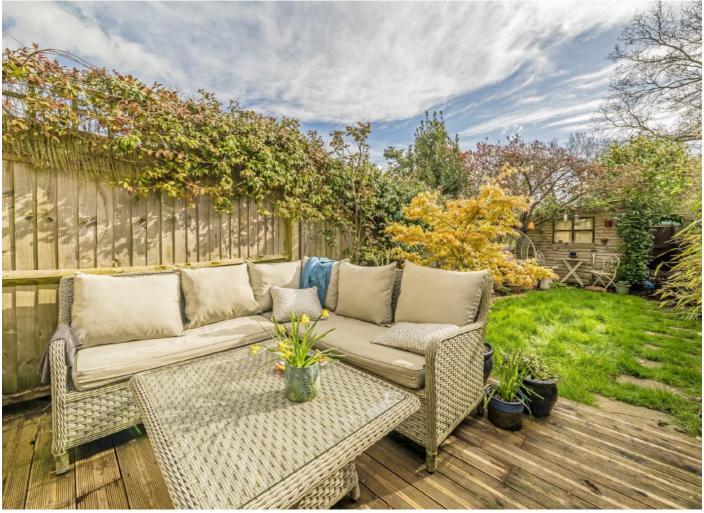

The property has it's own front door with a welcoming hallway that leads to the modern kitchen/dining room which has vaulted ceilings and wooden beams with double doors out onto the pretty private garden.

Upstairs there is a bay fronted living room with feature fireplace, a good sized main bedroom, two further bedrooms and a modern family bathroom.

The property further benefits from potential to extend further into the loft (STP) and currently has a storage shed to the rear of the property which could be made into a home office (STP).