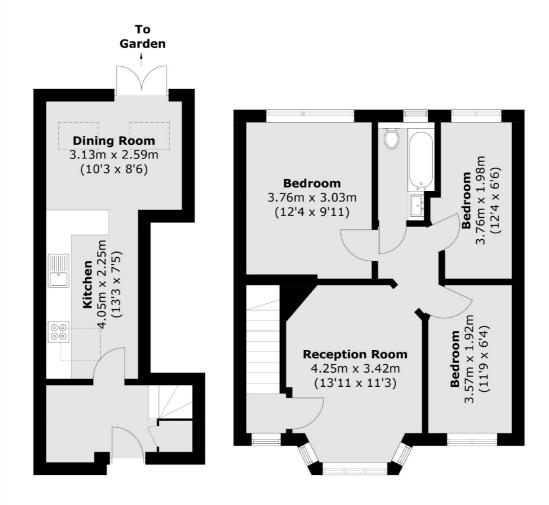

## Speer Road, KT7

A beautifully presented three bedroom maisonette. This wonderful property is set over two floors and has an extended kitchen/dining room, a reception room, three bedrooms and bathroom and a private garden. It could also be extended in to the loft (STPP)

The property has it's own front door with a welcoming hallway that leads to the modern kitchen/dining room which has vaulted ceilings and wooden beams with double doors out onto the pretty private garden.

Upstairs there is a bay fronted living room with feature fireplace, a good sized main bedroom, two further bedrooms and a modern family bathroom.

The property further benefits from potential to extend further into the loft (STP) and currently has a storage shed to the rear of the property which could be made into a home office (STP).

**First Floor** 

Total area (approx.): 72.6 sq. m (781.4 sq. ft)