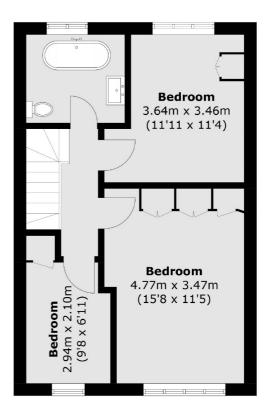

### **London Property Professionals**

# **Dexters**









## Mayfair Close, KT6 £750,000

This beautifully refurbished three bedroom family home is located in a peaceful cul-de-sac. There is a double reception room with a stylish open plan kitchen, two bathrooms, private garden, two allocated parking spaces and potential to extend further (STPP).

Surbiton mainline station with its ample supply of regular one stop to Waterloo fast trains, that take as little as 16 minutes station to station, is under a mile away.

#### **Features**

Beautifully Refurbished Three Bedrooms Two Bathrooms Two Allocated Parking Spaces Peaceful Cul-de-sac Option of buying a Garage

Surbiton 020 8390 3939 dexters.co.uk

### Mayfair Close, Surbiton, KT6





**Ground Floor** 

Surbiton

Surbiton

KT64QU

Sales

2 Claremont Road

020 8390 3939

**Second Floor** 

Total area (approx.): 104.1 sq. m (1,120.5 sq. ft)