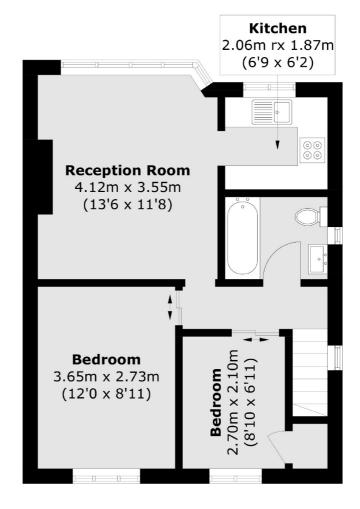

## Gordon Road, Surbiton, KT5

**Ground Floor** 

Surbiton

Surbiton

KT64QU

Sales

2 Claremont Road

020 8390 3939

**First Floor** 

Total area (approx.): 46.0 sq. m (495.1 sq. ft)

Energy Rating: C. We aim to make our particulars both accurate and reliable. However they are not guaranteed; nor do they form part of an offer or contract. If you require clarification on any points then please contact us, especially if you're traveling some distance to view. Please note that appliances and heating systems have not been tested and therefore no warranties can be given as to their good working order.