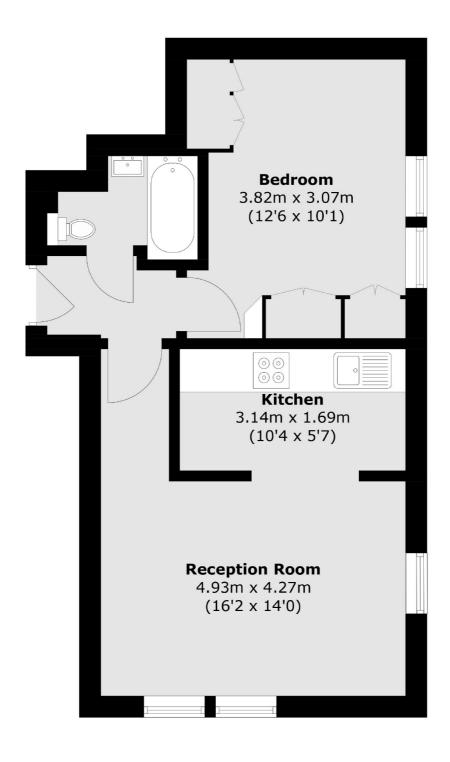

## Manor Drive, Surbiton, KT5

Total area (approx.): 37.8 sq. m (406.9 sq. ft)

Surbiton

Surbiton

KT64QU

Sales

2 Claremont Road

020 8390 3939