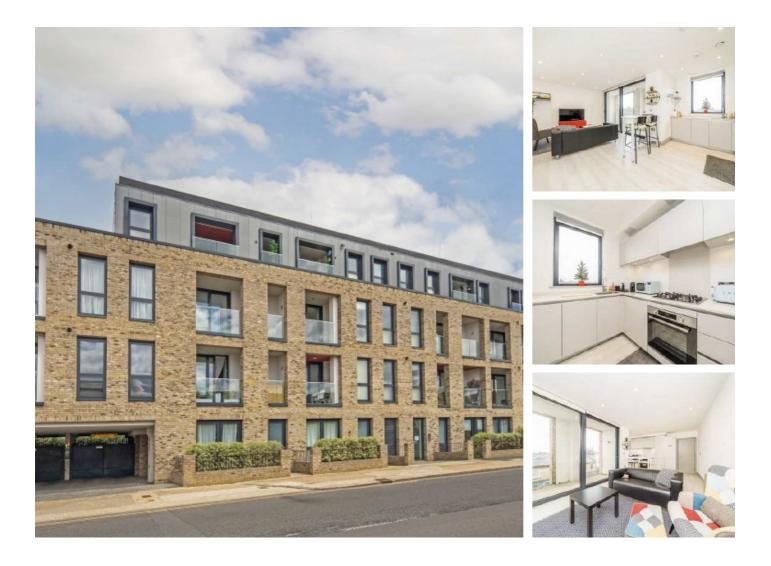

## **Brighton Road, KT6** £400,000

An immaculate, modern apartment situated in a central location. Accommodation includes an open plan kitchen/ reception room with access to a balcony, one double bedroom also with a private balcony, and a modern bathroom.

## Features

Immaculately Presented Open Plan Living One Double Bedroom Private Balconies Close to River Central Location