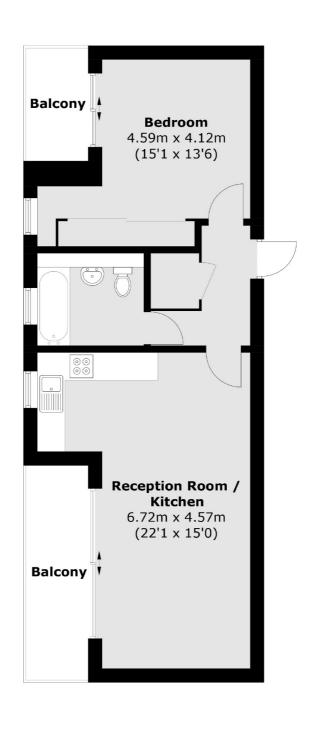

## Brighton Road, Surbiton, KT6

Total area (approx.): 51.1 sq. m (550.0 sq. ft) Balcony area (approx.): 9.6 sq. m (103.3 sq. ft)

Surbiton 2 Claremont Road Surbiton KT6 4QU Sales 020 8390 3939 Energy Rating: B. We aim to make our particulars both accurate and reliable. However they are not guaranteed; nor do they form part of an offer or contract. If you require clarification on any points then please contact us, especially if you're traveling some distance to view. Please note that appliances and heating systems have not been tested and therefore no warranties can be given as to their good working order.