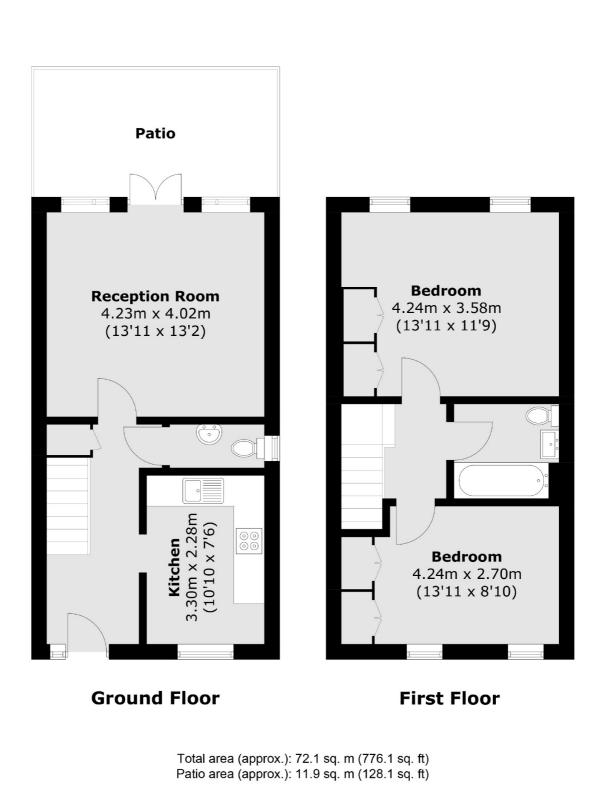

## Brighton Road, KT6 £649,950

A wonderful, semi detached home, situated in the heart of Surbiton within a modern gated development. This property has a fitted kitchen, a large, bright reception room, two spacious bedrooms, with fitted wardrobes, a bathroom, a cloakroom and a private rear terrace.