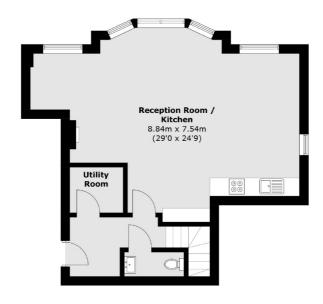

## Portsmouth Avenue, KT7

This wonderful apartment is situated on the first floor. At entry level it has a large open plan living/dining/kitchen space with large sash windows and integrated appliances. There is a cloak room and a utility room too.

#### **Second Floor**

**First Floor** 

Surbiton

Surbiton

KT64QU

Sales

2 Claremont Road

020 8390 3939

Total area (approx.): 123.5 sq. m (1329.2 sq. ft)