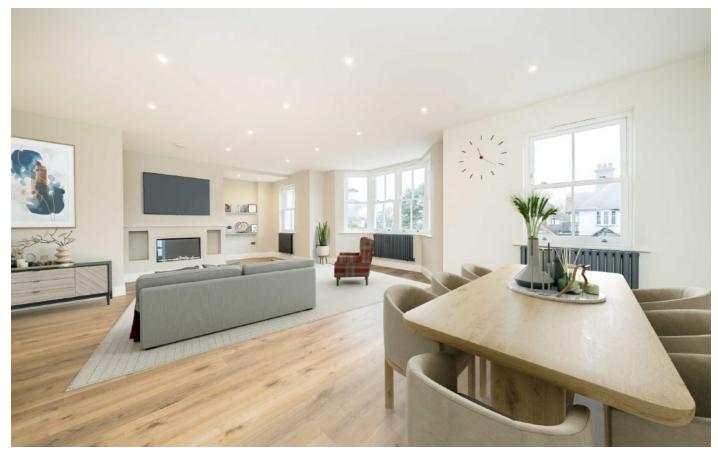

## Portsmouth Avenue, KT7

This wonderful apartment is situated on the first floor. At entry level it has a large open plan living/dining/kitchen space with large sash windows and integrated appliances. There is a cloak room and a utility room too.