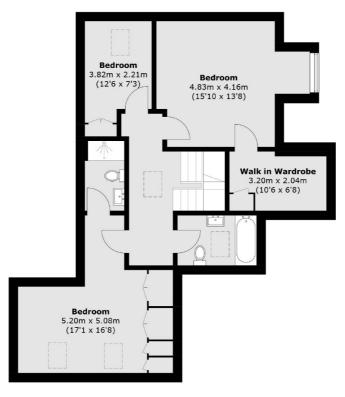

Upstairs there are three good size bedrooms, one with a walk in wardrobe and one with a fully tiled ensuite. There is a further beautiful bathroom to service the other two bedrooms.

Externally there is an allocated off street parking space with electric charging point and a lovely secluded private garden.

#### **Second Floor**

**First Floor** 

Surbiton

Surbiton

KT64QU

Sales

2 Claremont Road

020 8390 3939

Total area (approx.): 123.5 sq. m (1329.2 sq. ft)