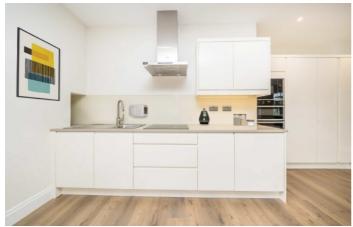

## Portsmouth Avenue, KT7

This wonderful apartment is situated on the first floor. At entry level it has a large open plan living/dining/kitchen space with large sash windows and integrated appliances. There is a cloak room and a utility room too.