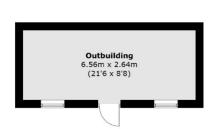

The first floor provides four double bedrooms and three further bathrooms, and the loft offers a master bedroom with ensuite.

To the front of the property there is off street parking for multiple cars and to the rear there is a lawned garden and brick built home office/gym/further accommodation

First Floor

Total area (approx.): 190.5 sq. m (2,050.5 sq. ft) Outbuilding (approx.): 17.5 sq. m (188.4 sq. ft) (Excluding Eaves)