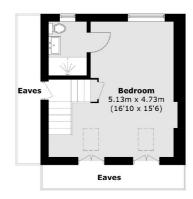

### Ravenswood Avenue, Surbiton, KT6

(Not Shown In Actual Location / Orientation)

**Second Floor** 

Bedroom
4.39m x 3.74m
(14'5 x 12'3)

Bedroom
3.40m x 3.16m
(11'2 x 10'4)

Bedroom
3.70m x 2.91m
(12'2 x 9'7)

Bedroom
3.99m x 3.16m
(13'1 x 10'4)

**Ground Floor** 

Surbiton

Surbiton

KT64QU

Sales

2 Claremont Road

020 8390 3939

First Floor

Total area (approx.): 190.5 sq. m (2,050.5 sq. ft) Outbuilding (approx.): 17.5 sq. m (188.4 sq. ft) (Excluding Eaves)