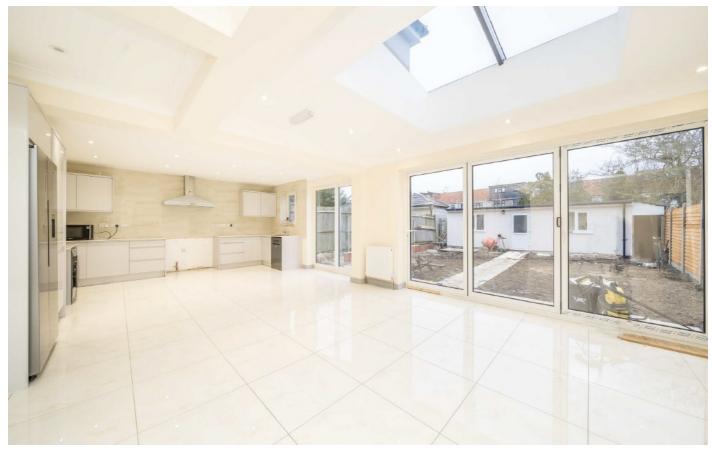

## Ravenswood Avenue, KT6

On the ground floor this property has a traditional bay fronted reception room, a bright and spacious open plan, kitchen, living, dining room with large doors providing access to the rear garden. There is a bedroom with an ensuite and a further bathroom.