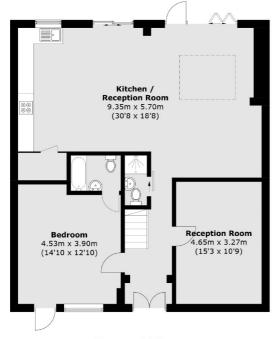

## Ravenswood Avenue, KT6

On the ground floor this property has a traditional bay fronted reception room, a bright and spacious open plan, kitchen, living, dining room with large doors providing access to the rear garden. There is a bedroom with an ensuite and a further bathroom.

### Ravenswood Avenue, Surbiton, KT6

(Not Shown In Actual Location / Orientation)

**Second Floor** 

Bedroom
4.39m x 3.74m
(14'5 x 12'3)

Bedroom
3.40m x 3.16m
(11'2 x 10'4)

Bedroom
3.70m x 2.91m
(12'2 x 9'7)

Bedroom
3.99m x 3.16m
(13'1 x 10'4)

**Ground Floor** 

Surbiton

Surbiton

KT64QU

Sales

2 Claremont Road

020 8390 3939

First Floor

Total area (approx.): 190.5 sq. m (2,050.5 sq. ft) Outbuilding (approx.): 17.5 sq. m (188.4 sq. ft) (Excluding Eaves)