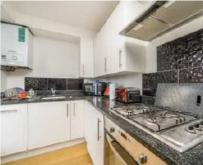

## Red Lion Road, KT6

£259,950

This first floor apartment offers an open plan kitchen/reception room, one double bedroom, a bathroom, a private roof terrace and securely gated off-street parking. It is quietly positioned to the rear of the building, has underfloor heating throughout, a long lease, and is quietly positioned to rear of building.

## **Features**

First Floor
Open Plan Living
One Double Bedroom
Roof Terrace
Gated Parking
Quietly Positioned

Surbiton 020 8390 3939 dexters.co.uk