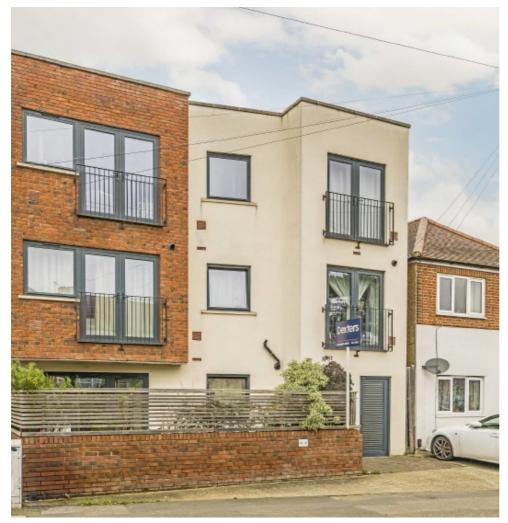

## Red Lion Road, KT6

£259,950

This first floor apartment offers an open plan kitchen/reception room, one double bedroom, a bathroom, a private roof terrace and securely gated off-street parking. It is quietly positioned to the rear of the building, has underfloor heating throughout, a long lease, and is quietly positioned to rear of building.

Red Lion Road has easy and convenient access to the A3, and is just over half a mile away from Tolworth mainline train station. Surbiton's desirable town centre is just over a mile away.

## Red Lion Road, Surbiton, KT6

Main area: Approx. 43.1 sq. metres (463.8 sq. feet)

Plus terrace, approx. 17.0 sq. metres (183.3 sq. feet)

Surbiton

Surbiton

KT64QU

Sales

2 Claremont Road