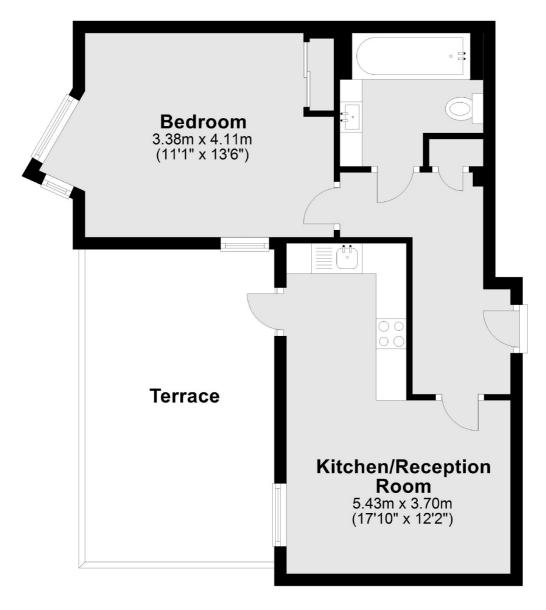

## Red Lion Road, KT6

£259,950

This first floor apartment offers an open plan kitchen/reception room, one double bedroom, a bathroom, a private roof terrace and securely gated off-street parking. It is quietly positioned to the rear of the building, has underfloor heating throughout, a long lease, and is quietly positioned to rear of building.

## Red Lion Road, Surbiton, KT6

Main area: Approx. 43.1 sq. metres (463.8 sq. feet)

Plus terrace, approx. 17.0 sq. metres (183.3 sq. feet)

Surbiton

Surbiton

KT64QU

Sales

2 Claremont Road