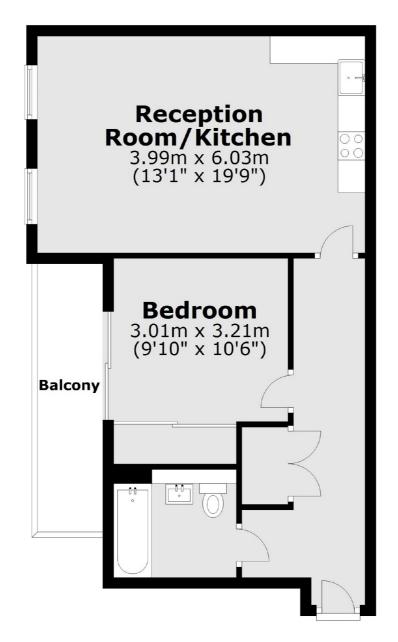

### Brighton Road, Surbiton, KT6

Total area: approx. 52.2 sq. metres (562.0 sq. feet)

Surbiton 2 Claremont Road Surbiton KT6 4QU Sales 020 8390 3939 Energy Rating: B. We aim to make our particulars both accurate and reliable. However they are not guaranteed; nor do they form part of an offer or contract. If you require clarification on any points then please contact us, especially if you're traveling some distance to view. Please note that appliances and heating systems have not been tested and therefore no warranties can be given as to their good working order.