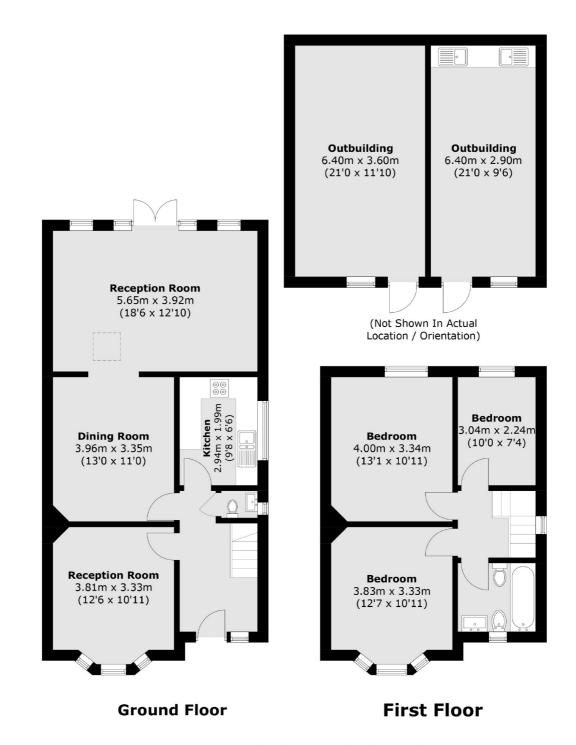

## Kingsmead Avenue, KT6 £715,000

This semi-detached home is perfect for the family with three reception rooms, three bedrooms, a driveway with side access, and a private rear garden with a patio, lawn and an outbuilding.

## **Features**

Semi-Detached Three Reception Rooms Three Bedrooms Garden With Outbuilding Off-Street Parking Great Location

Surbiton 020 8390 3939 dexters.co.uk

## Kingsmead Avenue, Surbiton, KT6

Total area (approx.): 107.4 sq. m (1,156.1 sq. ft) Outbuilding (approx.): 42.8 sq. m (460.7 sq. ft)

Surbiton

Surbiton

KT64QU

2 Claremont Road

020 8390 3939