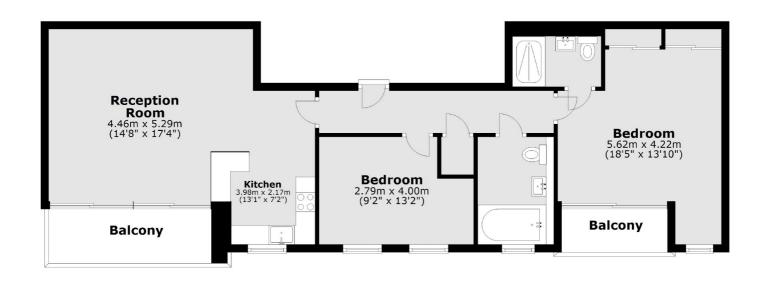

This executive apartment comprises of an open plan kitchen with modern integrated appliance, a large reception room with a large secluded balcony with stunning panoramic views stretching out towards Esher and beyond.

There are two double bedrooms, one of which with an en suite bathroom, fitted wardrobes and a second private balcony. There is another spacious family bathroom, underfloor heating throughout and electric blinds to all the windows.

## Brighton Road, Surbiton, KT6

Main area: Approx. 77.7 sq. metres (836.5 sq. feet)

Plus balconies, approx. 10.6 sq. metres (113.9 sq. feet)

Surbiton

Surbiton

KT64QU

Sales

2 Claremont Road