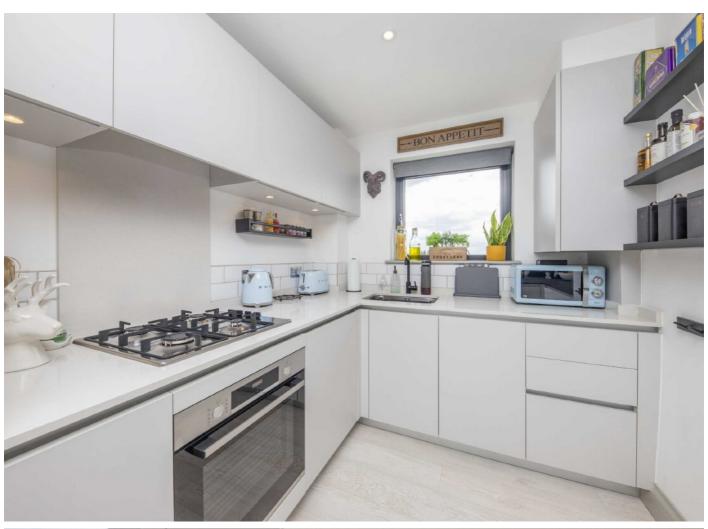

This executive apartment comprises of an open plan kitchen with modern integrated appliance, a large reception room with a large secluded balcony with stunning panoramic views stretching out towards Esher and beyond.