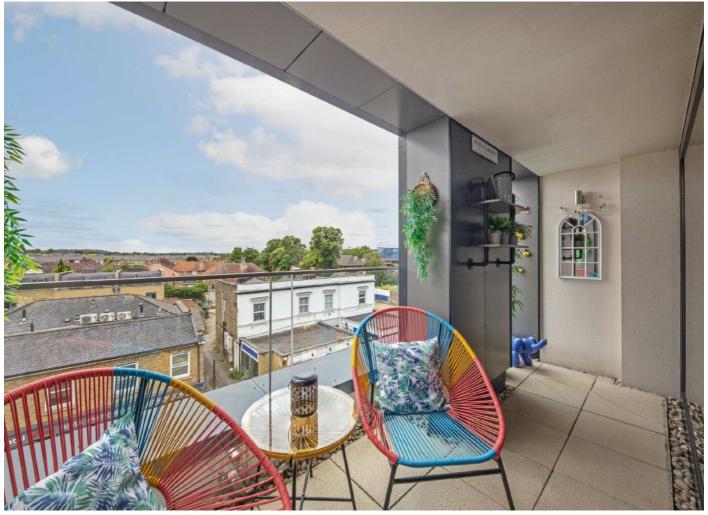

This executive apartment comprises of an open plan kitchen with modern integrated appliance, a large reception room with a large secluded balcony with stunning panoramic views stretching out towards Esher and beyond.

There are two double bedrooms, one of which with an en suite bathroom, fitted wardrobes and a second private balcony. There is another spacious family bathroom, underfloor heating throughout and electric blinds to all the windows.

## Features

Chain Free
Long Lease
Underground Parking
Modern Penthouse
Panoramic Views
Two Private Balconies